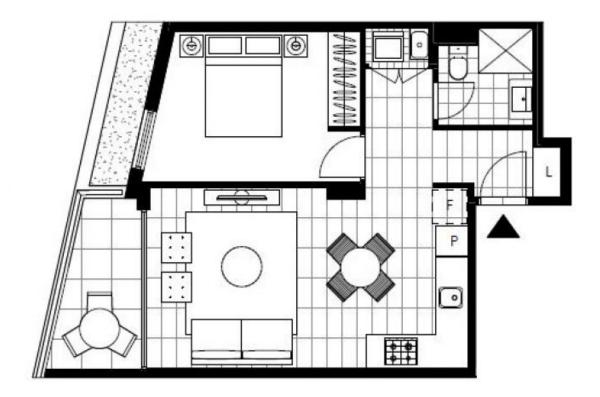

## Deposit taken- More apartments available- Call Harry DEPOSIT TAKEN ! 0401 545 440

This 51sqm, East facing apartment features:

- Well-appointed bedroom with floor-to-ceiling built-in wardrobe
- Tiled living and dining area, with access to balcony
- Quality kitchen with stone benchtops and built-in Miele appliances
- Sleek bathrooms with plenty of generous storage
- Internal laundry with washing machine and dryer included
- Secure car space and storage cage included
- Ducted A/C, video intercom and NBN connectivity
- 450m to the Heritage-listed Tramsheds, light rail and public transport

Plans shown are only indicative of layout. Dimensions are approximate.