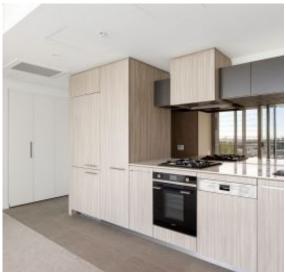

## 1 Bedroom apartment in Forge

This expansive one-bedroom apartment will surely impress.

The open plan kitchen with built in fridge and living room is spacious and light filled with expansive glazing throughout to the enclosed winter garden. The master bedroom is also well lit and is equipped with built-in robes and views out to Port Phillip Bay. Next generation interiors feature stunning kitchens complemented by European appliances, including dishwasher, and designer bathrooms finessed with chic fittings and luxe matte and metallic finishes.