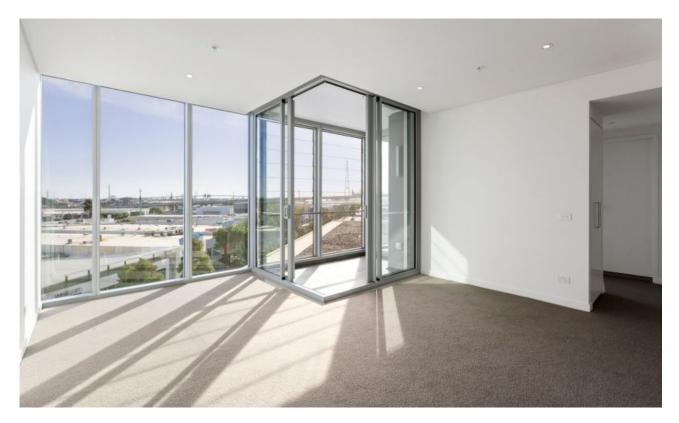

## 1 Bedroom apartment in Forge

This expansive one-bedroom apartment will surely impress.

The open plan kitchen with built in fridge and living room is spacious and light filled with expansive glazing throughout to the enclosed winter garden. The master bedroom is also well lit and is equipped with built-in robes and views out to Port Phillip Bay. Next generation interiors feature stunning kitchens complemented by European appliances, including dishwasher, and designer bathrooms finessed with chic fittings and luxe matte and metallic finishes.