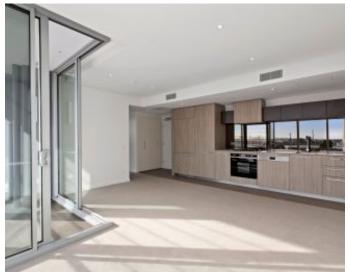

## 1 Bedroom apartment in Forge

This expansive one-bedroom apartment will surely impress.

The open plan kitchen with built in fridge and living room is spacious and light filled with expansive glazing throughout to the enclosed winter garden. The master bedroom is also well lit and is equipped with built-in robes and views out to Port Phillip Bay. Next generation interiors feature stunning kitchens complemented by European appliances, including dishwasher, and designer bathrooms finessed with chic fittings and luxe matte and metallic finishes.