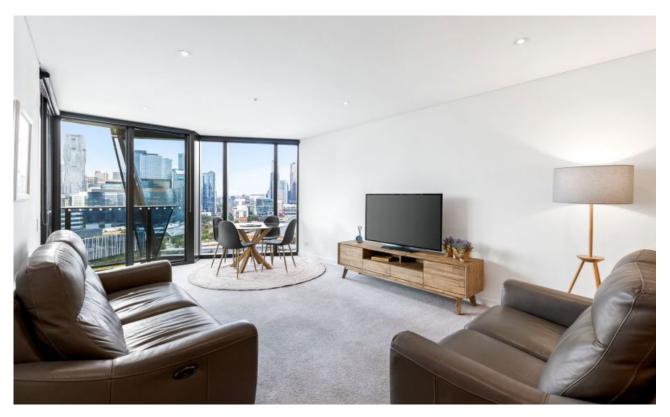

## Luxurious & Spacious With stunning harbour views!

Encompassing a huge master bedroom with walk in robes and ensuite with twin basins, second bedroom with mirrored built in robes, central bathroom with large shower, massive kitchen with open plan living/dining area perfect for entertainers make this home one not to be looked over.

Situated 22 floors above the picturesque Yarra's Edge the property features an East facing balcony running the full length of the apartment and flooding the entire property with natural light providing breathtaking views of the Yarra, the city marina and the city skyline. Additional features include ducted heating and cooling, tasteful furnishings throughout, two secure car spaces, intercom as well as the building facilities such as concierge and security entrance.