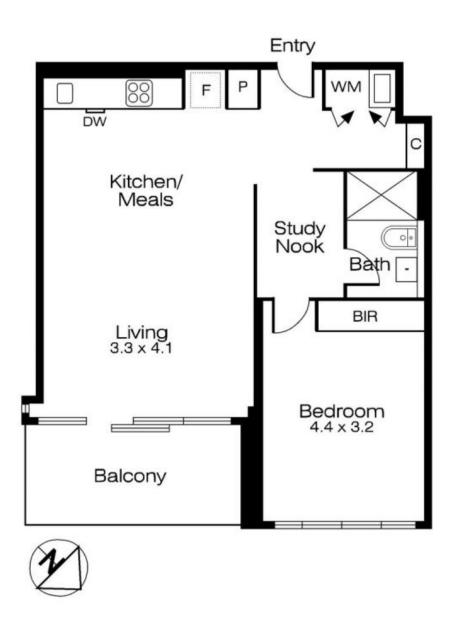

## DOCKLANDS, VIC 1104/1 Point Park Crescent

## **Prime Waterfront Location with Mesmerising Views**

Renowned for quality, this 76sqm one bedroom (plus study nook) has a stunning northerly aspect from both your lounge /balcony and bedroom.

Gourmet kitchen featuring stone benchtop, ample storage, island benchtop and SMEG appliances along with a private entertainer's balcony fully protected with ability to use all year round.

The Expansive open living area has casual living with water and CBD views.

Main bedroom is equipped with floor-to-ceiling double glazed windows. Neat study nook is perfect for home office, stunning contemporary main bathroom oozes class