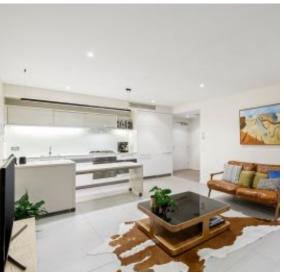

## **Prime Waterfront Location with Mesmerising Views**

Renowned for quality, this 76sqm one bedroom (plus study nook) has a stunning northerly aspect from both your lounge /balcony and bedroom.

Gourmet kitchen featuring stone benchtop, ample storage, island benchtop and SMEG appliances along with a private entertainer's balcony fully protected with ability to use all year round.

The Expansive open living area has casual living with water and CBD views.

Main bedroom is equipped with floor-to-ceiling double glazed windows. Neat study nook is perfect for home office, stunning contemporary main bathroom oozes class