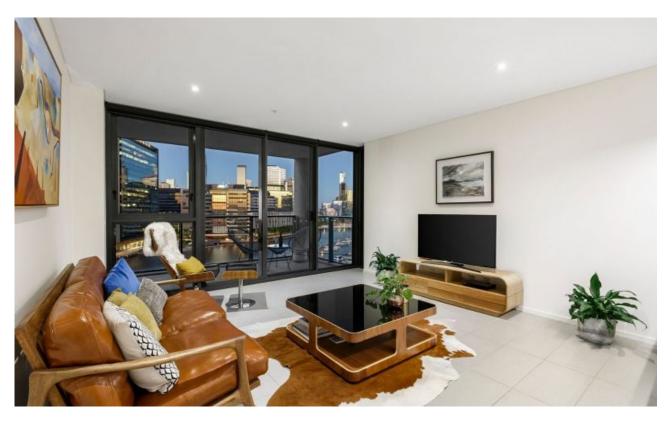

## **Prime Waterfront Location with Mesmerising Views**

Renowned for quality, this 76sqm one bedroom (plus study nook) has a stunning northerly aspect from both your lounge /balcony and bedroom.

Gourmet kitchen featuring stone benchtop, ample storage, island benchtop and SMEG appliances along with a private entertainer's balcony fully protected with ability to use all year round.

The Expansive open living area has casual living with water and CBD views.

Main bedroom is equipped with floor-to-ceiling double glazed windows. Neat study nook is perfect for home office, stunning contemporary main bathroom oozes class

Ducted zoned air con/heating, roller blinds, and modern exclusive building amenities include a library, business centre, free undercover visitors car parks, outdoor