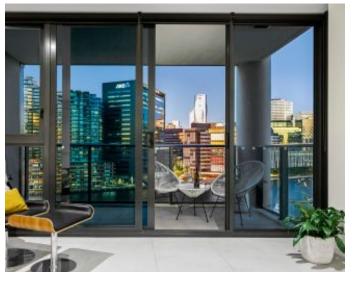

## **Prime Waterfront Location with Mesmerising Views**

Renowned for quality, this 76sqm one bedroom (plus study nook) has a stunning northerly aspect from both your lounge /balcony and bedroom.

Gourmet kitchen featuring stone benchtop, ample storage, island benchtop and SMEG appliances along with a private entertainer's balcony fully protected with ability to use all year round.

The Expansive open living area has casual living with water and CBD views.

Main bedroom is equipped with floor-to-ceiling double glazed windows. Neat study nook is perfect for home office, stunning contemporary main bathroom oozes class