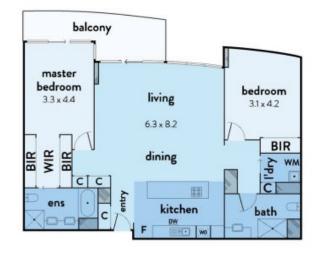

? Take advantage of the incredible space of this apartment which measures 126sqm (approx.) in total with bedrooms well separated on each end of the living area

? Magnificent central lounge and dining space gets wonderful light thanks to the north-east aspect and offers awe-inspiring views

## 2203/80 LORIMER STREET, DOCKLANDS

0.

This floorplan is an artist's impression only, it contains information that we believe to be reliable however we cannot guarantae and accept no responsibility for the accuracy of information supplied. All dimensions are indicative and listed in metres. Interested parties should take their own measurements or engage the services of a licensed surveyor.