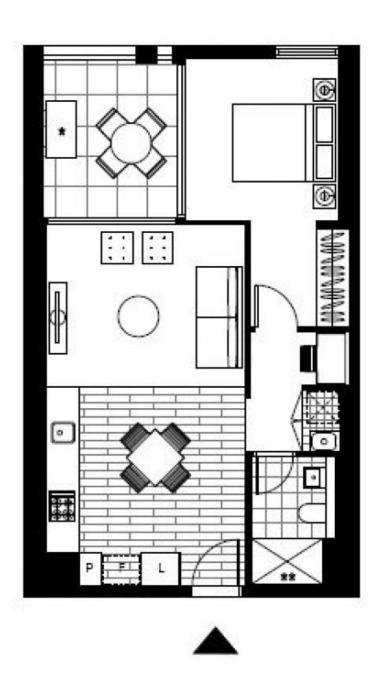

### Near-New, North Facing 1-Bedroom Apartment in 'Pavilions', Sydney Olympic Park

This 59sqm, 1-Bedroom Apartment features:

- Spacious bedroom with generous built-in wardrobe
- Open-plan living and dining area, leading to the balcony
- Contemporary kitchen with stone benchtop and Smeg appliances
- Sleek bathroom with generous vanity storage
- Sunny North-West facing balcony, great for entertaining
- Internal laundry with dryer included
- Study nook included, perfect for a home office
- Storage cage included
- Ducted A/C, video intercom and NBN connectivity
- 550m to the Olympic Park Train Station, 650m to the Bicentennial Park, 700m to ANZ Stadium

#### **Deposit Taken - Others Available**

Contact: Christine Howison

02 8588 8888 0459 222 085

Type: Apartment
Date Available: 04/01/2021
Bond: \$1680

https://www.resbymirvac.com

Plans shown are only indicative of layout. Dimensions are approximate.