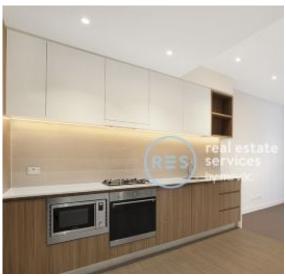

### Near-New, North Facing 1-Bedroom Apartment in 'Pavilions', Sydney Olympic Park

This 59sqm, 1-Bedroom Apartment features:

- Spacious bedroom with generous built-in wardrobe
- Open-plan living and dining area, leading to the balcony
- Contemporary kitchen with stone benchtop and Smeg appliances
- Sleek bathroom with generous vanity storage
- Sunny North-West facing balcony, great for entertaining
- Internal laundry with dryer included
- Study nook included, perfect for a home office
- Storage cage included
- Ducted A/C, video intercom and NBN connectivity
- 550m to the Olympic Park Train Station, 650m to the Bicentennial Park, 700m to ANZ Stadium