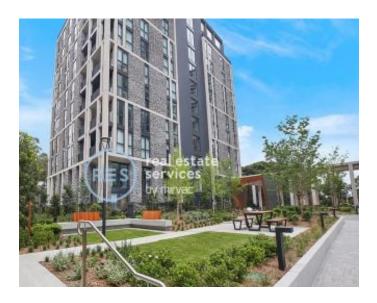

# **SYDNEY OLYMPIC PARK, NSW** 10703/2 Figtree Drive

### Near-New, North Facing 1-Bedroom Apartment in 'Pavilions', Sydney Olympic Park

This 59sqm, 1-Bedroom Apartment features:

- Spacious bedroom with generous built-in wardrobe
- Open-plan living and dining area, leading to the balcony
- Contemporary kitchen with stone benchtop and Smeg appliances
- Sleek bathroom with generous vanity storage
- Sunny North-West facing balcony, great for entertaining
- Internal laundry with dryer included
- Study nook included, perfect for a home office
- Storage cage included
- Ducted A/C, video intercom and NBN connectivity
- 550m to the Olympic Park Train Station, 650m to the Bicentennial Park, 700m to ANZ Stadium