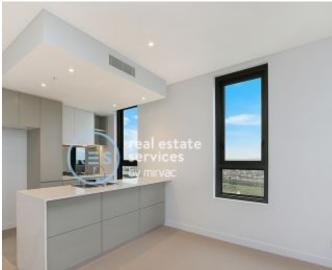

## Near New 2-Bedroom Apartment with Parking in Pavilions by Mirvac

This 95sqm, Level 25 Apartment features:

- Spacious bedrooms with generous built-in wardrobes
- Open-plan living and dining area, leading to the balcony
- Contemporary kitchen with stone benchtops and built-in appliances
- Sleek bathrooms with generous vanity storage
- Sunny balcony perfect for entertaining
- Internal laundry with dryer included
- Secure car space and storage cage included
- Ducted A/C, video intercom and NBN connectivity
- Resident access to gym, community room and open BBQ area
- 550m to the Olympic Park Train Station, 650m to the Bicentennial Park, 700m to ANZ Stadium