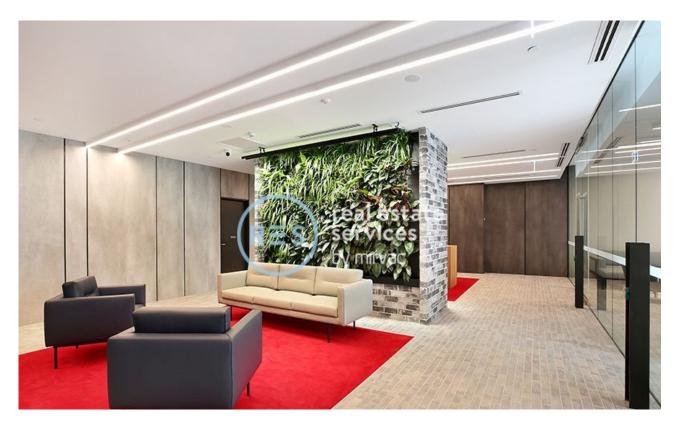

## Near New 2-Bedroom Apartment with Parking in Pavilions by Mirvac

This 95sqm, Level 25 Apartment features:

- Spacious bedrooms with generous built-in wardrobes
- Open-plan living and dining area, leading to the balcony
- Contemporary kitchen with stone benchtops and built-in appliances
- Sleek bathrooms with generous vanity storage
- Sunny balcony perfect for entertaining
- Internal laundry with dryer included
- Secure car space and storage cage included
- Ducted A/C, video intercom and NBN connectivity
- Resident access to gym, community room and open BBQ area
- 550m to the Olympic Park Train Station, 650m to the Bicentennial Park, 700m to ANZ Stadium