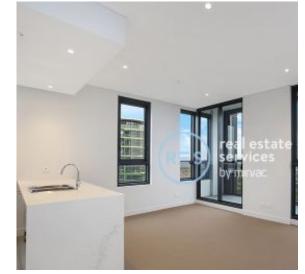

## Near New 2-Bedroom Apartment with Parking in Pavilions by Mirvac

This 95sqm, Level 25 Apartment features:

- Spacious bedrooms with generous built-in wardrobes
- Open-plan living and dining area, leading to the balcony
- Contemporary kitchen with stone benchtops and built-in appliances
- Sleek bathrooms with generous vanity storage
- Sunny balcony perfect for entertaining
- Internal laundry with dryer included
- Secure car space and storage cage included
- Ducted A/C, video intercom and NBN connectivity
- Resident access to gym, community room and open BBQ area
- 550m to the Olympic Park Train Station, 650m to the Bicentennial Park, 700m to ANZ Stadium