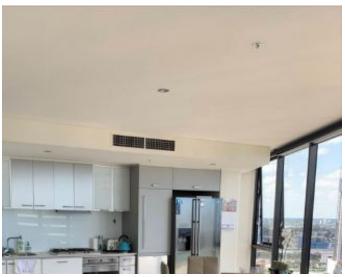

Master bedroom with queen size bed, second bedroom also consists of a queen size bed with incorporate ample hanging wardrobe space.

The modern gourmet kitchen offers so much bench space, a symphony of SMEG stainless steel appliances and plenty storage.