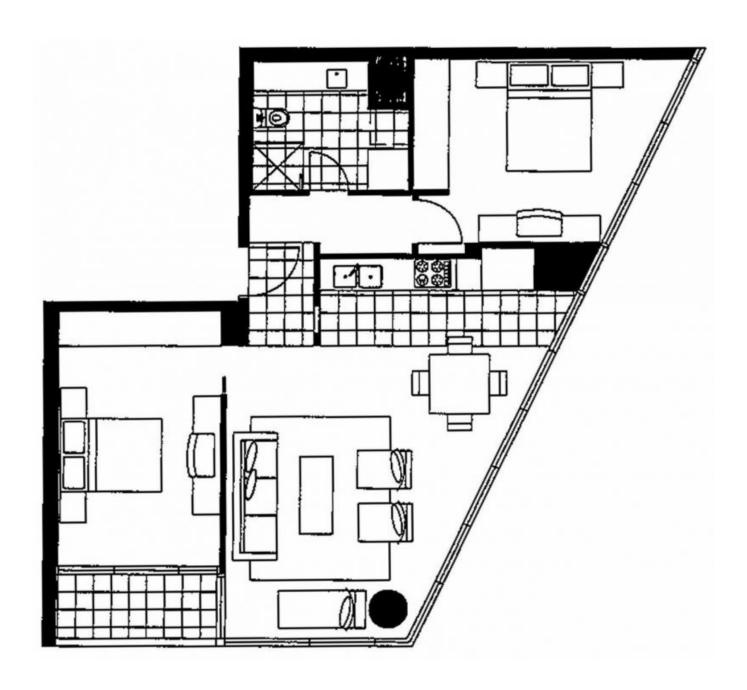

Master bedroom with queen size bed, second bedroom also consists of a queen size bed with incorporate ample hanging wardrobe space.

The modern gourmet kitchen offers so much bench space, a symphony of SMEG stainless steel appliances and plenty storage.

Open plan living/dining area with great views throughout, floor to ceiling double glazed windows.

A nice private balcony where you'll enjoy sweeping views across the Bay, St Kilda & Marina Views.

Plans shown are only indicative of layout. Dimensions are approximate.