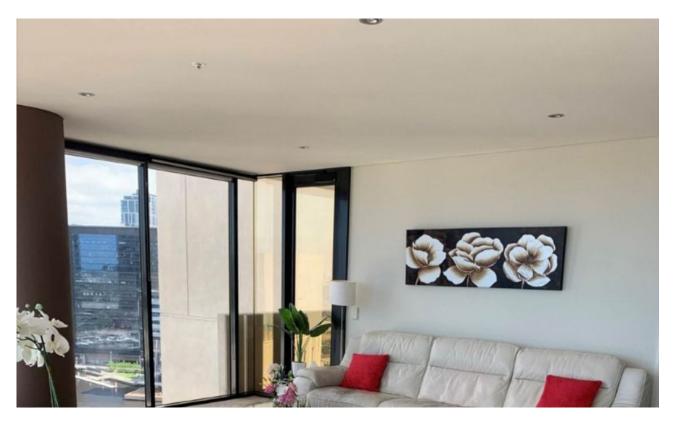

## Fully furnished abode with views to the waterfront

This fully furnished spacious apartment is located at the front of the waterfront and close proximity to the Melbourne CBD, cafes and restaurants.

The property consists of the following features:

Open plan living/dining area with great views throughout, floor to ceiling double glazed windows.

A nice private balcony where you'll enjoy sweeping views across the Bay, St Kilda & Marina Views.