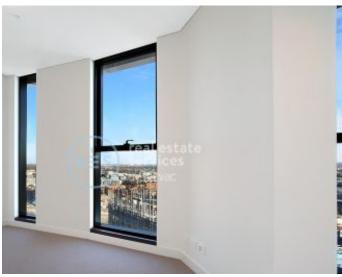

## High-Rise, 2 Bedroom Apartment near Green Square Station

This 88sqm, Level 21 Apartment features:

- Well-appointed bedrooms with generous built-in wardrobes
- Open-plan living and dining area, with access to balcony
- Quality kitchen with stone benchtops and built-in appliances
- Functional bathrooms with plenty of generous storage
- Sunny balcony, with district views
- Internal laundry with dryer included
- Secure car space and storage cage included
- Ducted A/C, video intercom and NBN connectivity
- 300m to Woolworths, Green Square Train Station (10mins to the City) and Green Square Library