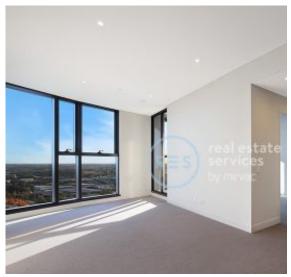

## High-Rise, 2 Bedroom Apartment near Green Square Station

This 88sqm, Level 21 Apartment features:

- Well-appointed bedrooms with generous built-in wardrobes
- Open-plan living and dining area, with access to balcony
- Quality kitchen with stone benchtops and built-in appliances
- Functional bathrooms with plenty of generous storage
- Sunny balcony, with district views
- Internal laundry with dryer included
- Secure car space and storage cage included
- Ducted A/C, video intercom and NBN connectivity
- 300m to Woolworths, Green Square Train Station (10mins to the City) and Green Square Library