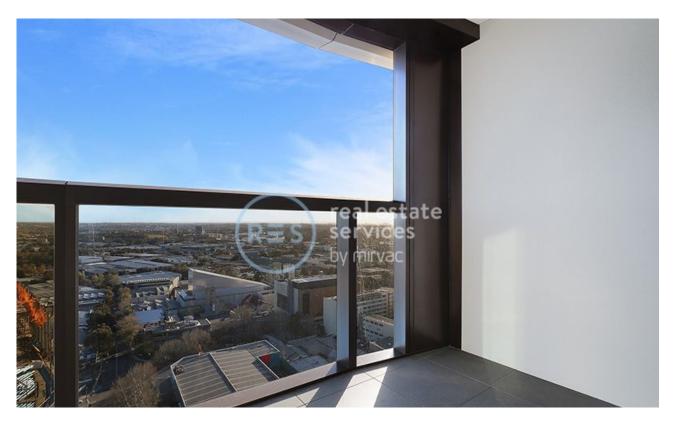

## High-Rise, 2 Bedroom Apartment near Green Square Station

This 88sqm, Level 21 Apartment features:

- Well-appointed bedrooms with generous built-in wardrobes
- Open-plan living and dining area, with access to balcony
- Quality kitchen with stone benchtops and built-in appliances
- Functional bathrooms with plenty of generous storage
- Sunny balcony, with district views
- Internal laundry with dryer included
- Secure car space and storage cage included
- Ducted A/C, video intercom and NBN connectivity
- 300m to Woolworths, Green Square Train Station (10mins to the City) and Green Square Library