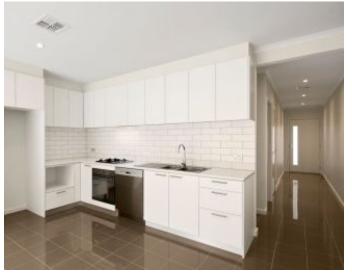

- ? Open plan lounge and dining ? opening out to a private low-maintenance court yard ideal for entertaining
- ? Fully equipped kitchen with stone bench top, Smeg stainless steel appliances, tiled splashbacks and ample storage space
- ? European Laundry with appliance shelf
- ? Internal access to Lock up garage with remote
- ? Two large bedrooms with mirrored built in robes
- ? Refrigerated cooling and ducted heating throughout