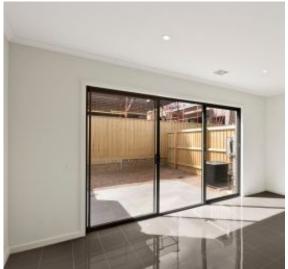

- ? Open plan lounge and dining ? opening out to a private low-maintenance court yard ideal for entertaining
- ? Fully equipped kitchen with stone bench top, Smeg stainless steel appliances, tiled splashbacks and ample storage space
- ? European Laundry with appliance shelf
- ? Internal access to Lock up garage with remote
- ? Two large bedrooms with mirrored built in robes
- ? Refrigerated cooling and ducted heating throughout