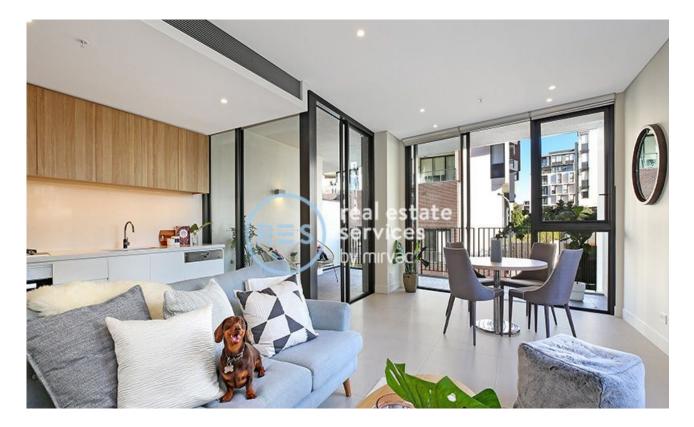

## Premier apartment, enviable lifestyle

Style, substance and luxe upgrades assure a lifestyle of ease in this thoughtfully appointed apartment. A chic aesthetic reveals a fluid layout matched by practical spaces to cook, dine and relax, plus an extensive balcony to take in the thriving neighbourhood. Find the Tramsheds, dining choices, boutique shopping and harbourside walks at your feet, with the CBD five kilometres away.

• Mirvac apartment with superior finishes for a premium lifestyle • Sleek kitchen with stone bench and wraparound splashback • Miele kitchen appliances, integrated fridge, semi-integrated dishwasher

• Bronze tapware, soft close drawers, abundant kitchen storage • Double bedrooms with built-in wardrobes, extra power points and LED dimmer lights