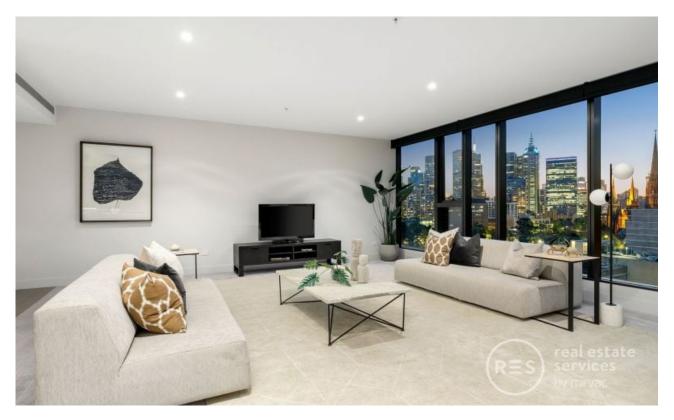

## Sophisticated and Stylish East Melbourne Living!

Imagine living opposite Fitzroy Gardens in Mirvac's ?The Eastbourne? apartment complex. Where elegance is timeless in this stunning two bedroom corner apartment, defined by bespoke luxury and style plus an amazing array of communal amenities. Highlighted by a sophisticated and spacious interior featuring a generous living area with prestige Miele appliances and integrated fridge/freezer, two balconies, two sparkling bathrooms and concealed laundry, plus two basement car spaces and storage cage.

- ? A stunning lifestyle on the fringe of the CBD
- ? Corner apartment with north and west views over Fitzroy Gardens, Melbourne City and Port Phillip Bay
- ? Generous living and dining area opens to one of two balconies