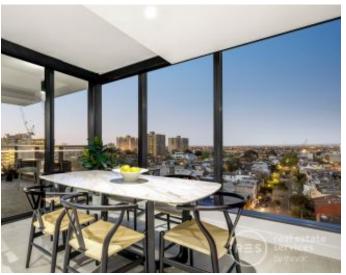

## Sophisticated and Stylish East Melbourne Living!

Imagine living opposite Fitzroy Gardens in Mirvac's ?The Eastbourne? apartment complex. Where elegance is timeless in this stunning two bedroom corner apartment, defined by bespoke luxury and style plus an amazing array of communal amenities. Highlighted by a sophisticated and spacious interior featuring a generous living area with prestige Miele appliances and integrated fridge/freezer, two balconies, two sparkling bathrooms and concealed laundry, plus two basement car spaces and storage cage.

- ? A stunning lifestyle on the fringe of the CBD
- ? Corner apartment with north and west views over Fitzroy Gardens, Melbourne City and Port Phillip Bay
- ? Generous living and dining area opens to one of two balconies