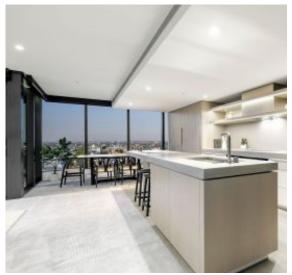

## Sophisticated and Stylish East Melbourne Living!

Imagine living opposite Fitzroy Gardens in Mirvac's ?The Eastbourne? apartment complex. Where elegance is timeless in this stunning two bedroom corner apartment, defined by bespoke luxury and style plus an amazing array of communal amenities. Highlighted by a sophisticated and spacious interior featuring a generous living area with prestige Miele appliances and integrated fridge/freezer, two balconies, two sparkling bathrooms and concealed laundry, plus two basement car spaces and storage cage.