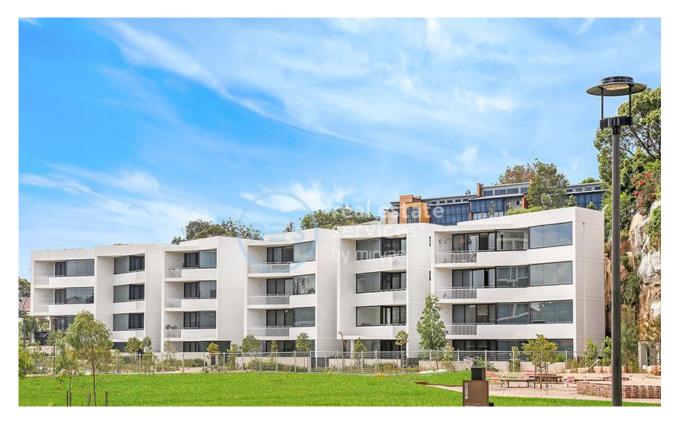

## GLEBE, NSW 111/6 Maxwell Road

## **Deposit Taken!**

This oversized 77sqm apartment in 'Maxwell' features: Designer Open-Plan Apartment in Harold Park by Mirvac

- Open-plan bedroom with built-in wardrobe and sliding partition doors
- Tiled living and dining area, with access to private terrace
- Quality kitchen with stone benchtop and built-in Miele appliances
- Sleek bathroom with plenty of generous vanity storage
- Internal laundry with washing machine and dryer included
- Secure storage cage included
- Ducted A/C, video intercom and NBN connectivity
- 450m to the Heritage-listed Tramsheds, light rail and public transport