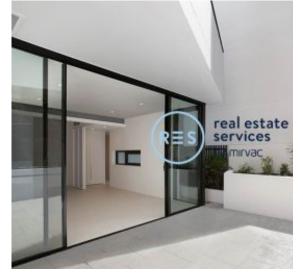

## **Deposit Taken!**

This oversized 77sqm apartment in 'Maxwell' features: Designer Open-Plan Apartment in Harold Park by Mirvac

- Open-plan bedroom with built-in wardrobe and sliding partition doors
- Tiled living and dining area, with access to private terrace
- Quality kitchen with stone benchtop and built-in Miele appliances
- Sleek bathroom with plenty of generous vanity storage
- Internal laundry with washing machine and dryer included
- Secure storage cage included
- Ducted A/C, video intercom and NBN connectivity
- 450m to the Heritage-listed Tramsheds, light rail and public transport