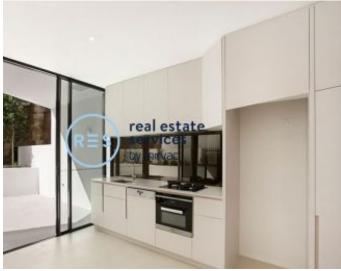

## **Deposit Taken!**

This oversized 77sqm apartment in 'Maxwell' features: Designer Open-Plan Apartment in Harold Park by Mirvac

- Open-plan bedroom with built-in wardrobe and sliding partition doors
- Tiled living and dining area, with access to private terrace
- Quality kitchen with stone benchtop and built-in Miele appliances
- Sleek bathroom with plenty of generous vanity storage
- Internal laundry with washing machine and dryer included
- Secure storage cage included
- Ducted A/C, video intercom and NBN connectivity
- 450m to the Heritage-listed Tramsheds, light rail and public transport