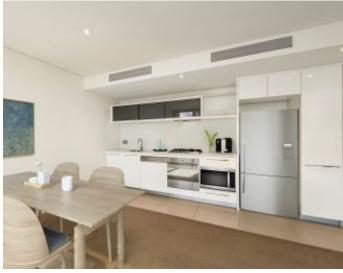

Sophisticated waterfront luxury and breathtaking views of the Yarra River, Point Park, and the iconic Melbourne skyline make this one bedroom apartment a highly sought-after prize. North-facing and located on the 4th floor of the stylish Yarra Point complex, this spacious pad measuring 57 sqm (approx.) showcases a generous open lounge and meals areas, along with a designer kitchen featuring terrific storage and Bosch appliances including a dishwasher and integrated microwave.