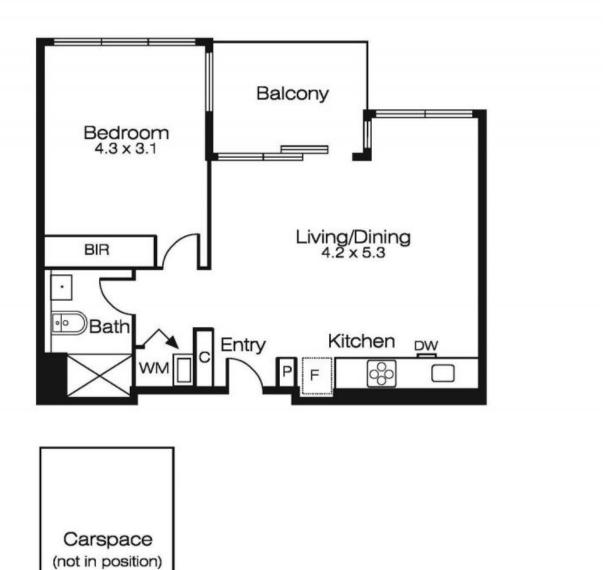

Plans shown are only indicative of layout. Dimensions are approximate.

**DOCKLANDS, VIC** 410/13 Point Park Crescent