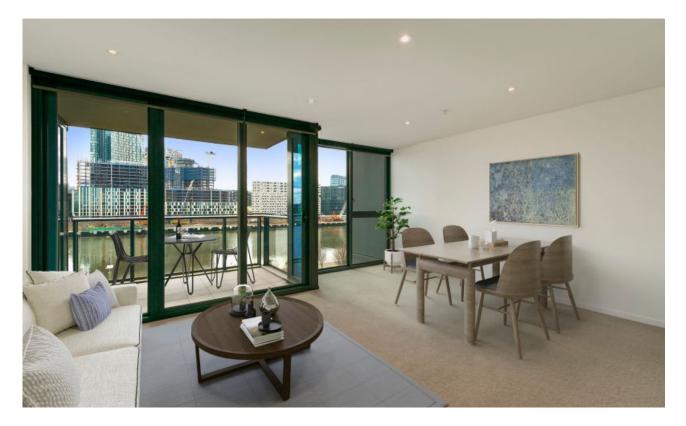

Sophisticated waterfront luxury and breathtaking views of the Yarra River, Point Park, and the iconic Melbourne skyline make this one bedroom apartment a highly sought-after prize. North-facing and located on the 4th floor of the stylish Yarra Point complex, this spacious pad measuring 57 sqm (approx.) showcases a generous open lounge and meals areas, along with a designer kitchen featuring terrific storage and Bosch appliances including a dishwasher and integrated microwave.