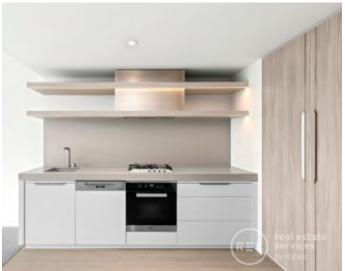

## Apartment features:

- ? Spacious one bedroom with amble cupboard space
- ? Stainless steel Miele appliances, including integrated dishwasher
- ? Generous cupboard space
- ? Floor to ceiling windows
- ? Internal space of 59m2
- ? Balcony
- ? 1 Car space