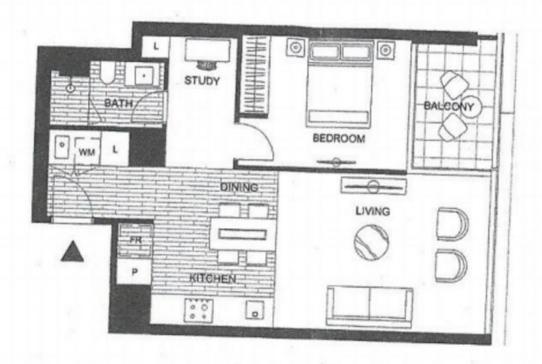

## Apartment features:

- ? Spacious one bedroom with amble cupboard space
- ? Stainless steel Miele appliances, including integrated dishwasher
- ? Generous cupboard space
- ? Floor to ceiling windows
- ? Internal space of 59m2
- ? Balcony
- ? 1 Car space

Plans shown are only indicative of layout. Dimensions are approximate.