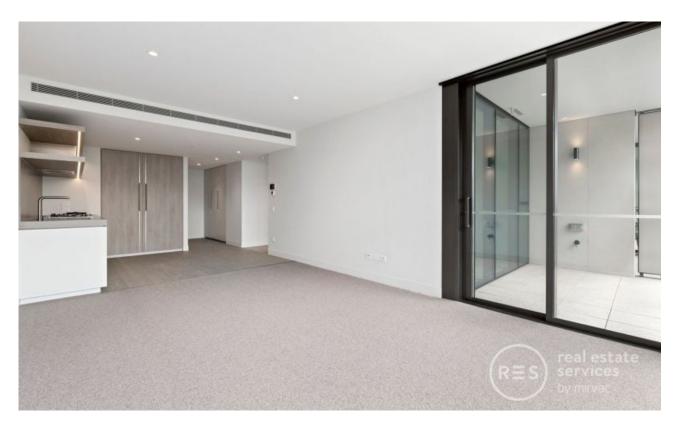

## Apartment features:

- ? Spacious one bedroom with amble cupboard space
- ? Stainless steel Miele appliances, including integrated dishwasher
- ? Generous cupboard space
- ? Floor to ceiling windows
- ? Internal space of 59m2
- ? Balcony
- ? 1 Car space