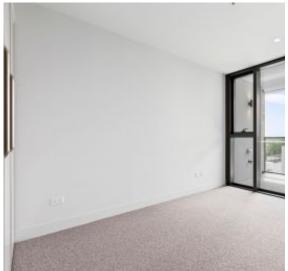

## Apartment features:

- ? Spacious one bedroom with amble cupboard space
- ? Stainless steel Miele appliances, including integrated dishwasher
- ? Generous cupboard space
- ? Floor to ceiling windows
- ? Internal space of 59m2
- ? Balcony
- ? 1 Car space