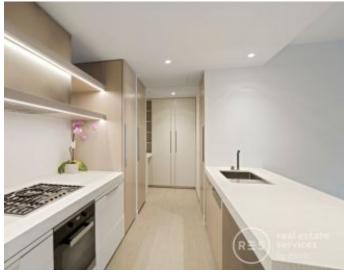

The stylish interior includes a generous living area with prestige Miele appliances and integrated fridge/freezer opening to huge courtyard, two sparkling bathrooms and concealed laundry; plus one basement car space.