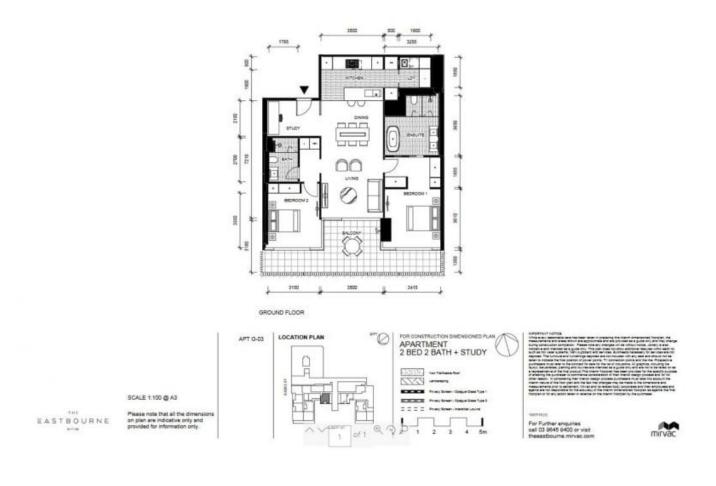

Plans shown are only indicative of layout. Dimensions are approximate.

EAST MELBOURNE, VIC G03/280 Albert Street