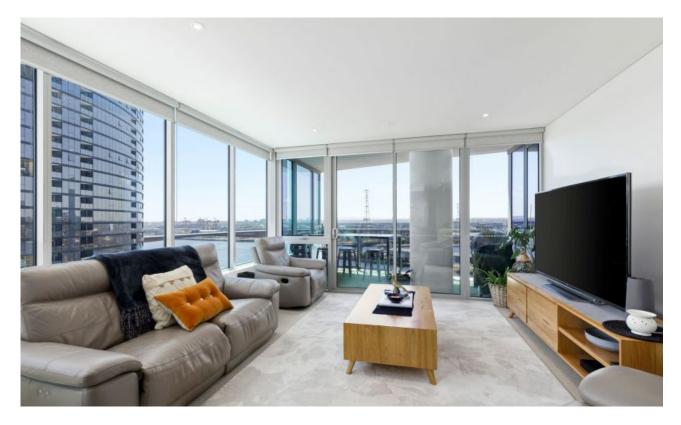

## Luxurious waterside apartment

Boasting near new luxury, this two bedroom, two bathroom apartment in ?Forge Apartments' is a true urban oasis.

Magnificent views over Victoria Harbour and Melbourne's CBD Undercover balcony Spacious lounge/ dining zone

Master bedroom complemented by an exquisite ensuite inclusive of bath and dual vanities Stone kitchen with island bench

BIR's to both bedrooms Secure parking

| \$750 p | er w | eek |
|---------|------|-----|
|---------|------|-----|