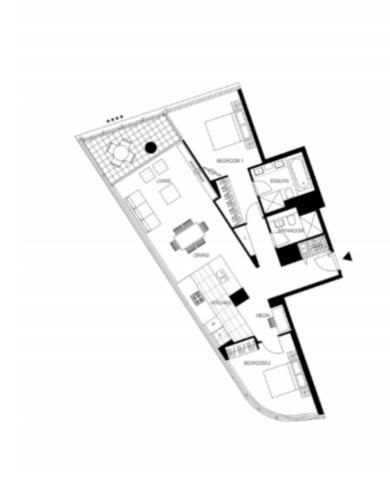

## Level 15

- Panoramic views of Port Phillip

Bay and the marina

- Internal; 104m2
- Balcony area; 10m2
- Secure parking X2

For more information, please contact:

Aleiasha Clark 0491 174 507 aleiasha.clark@resbymirvac.con

Plans shown are only indicative of layout. Dimensions are approximate.