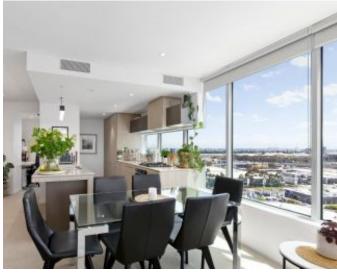

Master bedroom complemented by an exquisite ensuite inclusive of bath and dual vanities Stone kitchen with island bench

BIR's to both bedrooms Secure parking

| \$750 p | er w | eek |
|---------|------|-----|
|---------|------|-----|