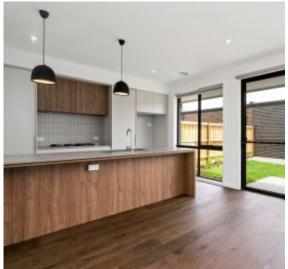

## Townhouse features:

- ? Bespoke design, quality construction and finishes
- ? Kitchen with island bench and walk-in pantry
- ? 900mm cooktop and oven and integrated dishwasher
- ? Large fridge space with waterpoint connection
- ? Large living space & separate dining area
- ? Landscaped courtyard ? perfect for entertaining
- ? European Style Laundry
- ? Master bedroom with ensuite and large wardrobe
- ? Home security system