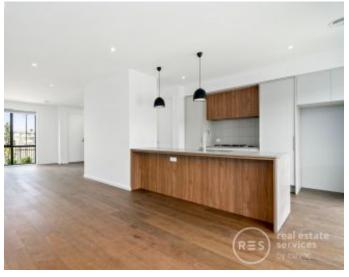

## Townhouse features:

- ? Bespoke design, quality construction and finishes
- ? Kitchen with island bench and walk-in pantry
- ? 900mm cooktop and oven and integrated dishwasher
- ? Large fridge space with waterpoint connection
- ? Large living space & separate dining area
- ? Landscaped courtyard ? perfect for entertaining
- ? European Style Laundry
- ? Master bedroom with ensuite and large wardrobe
- ? Home security system