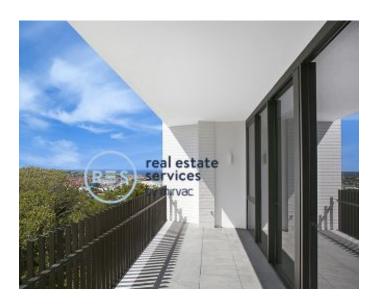

## Garden Facing 1-Bedroom Apartment with Parking in 'The Moreton', Bondi

This 68sqm, 6th floor Apartment features:

- Large bedroom with generous built-in wardrobe
- Tiled open-plan living and dining area
- Modern kitchen with stone benchtop and Miele appliances
- Stylish bathroom with plenty of storage
- North-facing balcony, overlooking the internal gardens
- Internal laundry with dryer included
- Study nook off bedroom, perfect for a home office
- Secure car space included
- Ducted A/C, video intercom and NBN connectivity
- 1.5km walk to the iconic Bondi Beach, 300m to public transport