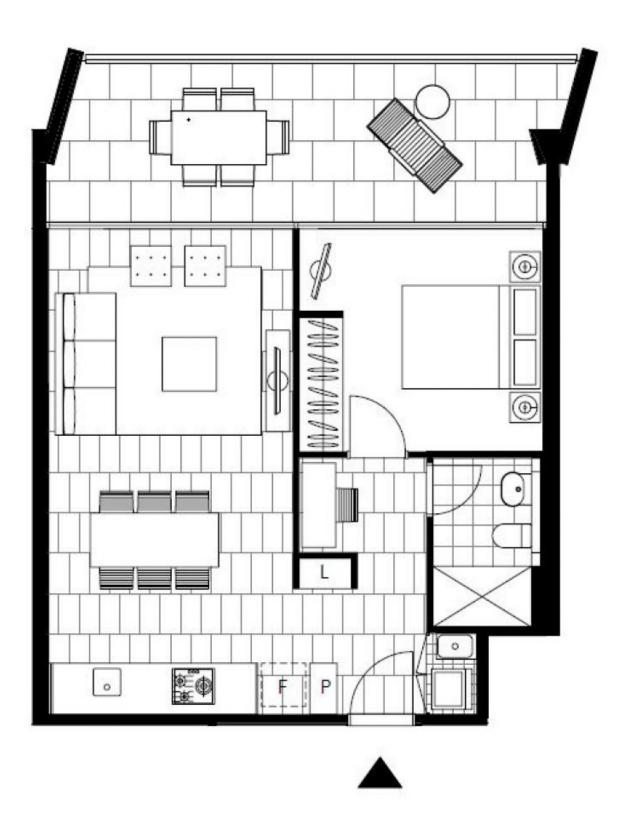

## Garden Facing 1-Bedroom Apartment with Parking in 'The Moreton', Bondi

This 68sqm, 6th floor Apartment features:

- Large bedroom with generous built-in wardrobe
- Tiled open-plan living and dining area
- Modern kitchen with stone benchtop and Miele appliances
- Stylish bathroom with plenty of storage
- North-facing balcony, overlooking the internal gardens
- Internal laundry with dryer included
- Study nook off bedroom, perfect for a home office
- Secure car space included
- Ducted A/C, video intercom and NBN connectivity
- 1.5km walk to the iconic Bondi Beach, 300m to public transport

### DEPOSIT TAKEN - FIRST INSPECTION!

Contact: Carmen Whiteley

02 8588 8888 0497 555 519

Apartment

**Date Available:** 19/12/2020 **Bond:** \$3160

https://www.resbymirvac.com

Plans shown are only indicative of layout. Dimensions are approximate.