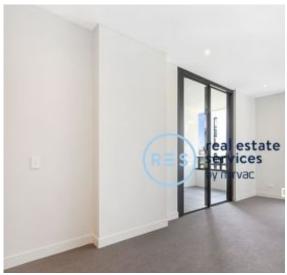

## GLEBE, NSW 220/1A The Crescent

## Deposit Taken- Please call Harry on 0401 545 440 for more apartments

This 87sqm, Mirvac apartment features:

- Generous bedrooms with floor-to-ceiling built-in wardrobes
- Functional living and dining area, with access to balcony
- Quality kitchen with stone benchtops and built-in Miele appliances
- Sleek bathrooms with plenty of generous storage, bath in ensuite
- North-facing balcony, overlooking the internal gardens
- Internal laundry with washing machine and dryer included
- Secure car space and storage cage included
- Ducted A/C, video intercom and NBN connectivity
- 450m to the Heritage-listed Tramsheds, light rail and public transport