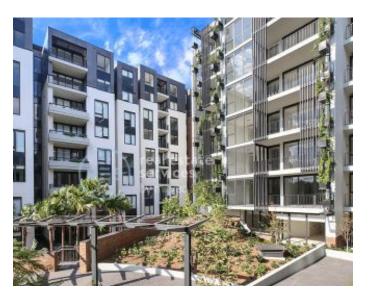

## GLEBE, NSW 220/1A The Crescent

## Deposit Taken- Please call Harry on 0401 545 440 for more apartments

This 87sqm, Mirvac apartment features:

- Generous bedrooms with floor-to-ceiling built-in wardrobes
- Functional living and dining area, with access to balcony
- Quality kitchen with stone benchtops and built-in Miele appliances
- Sleek bathrooms with plenty of generous storage, bath in ensuite
- North-facing balcony, overlooking the internal gardens
- Internal laundry with washing machine and dryer included
- Secure car space and storage cage included
- Ducted A/C, video intercom and NBN connectivity
- 450m to the Heritage-listed Tramsheds, light rail and public transport