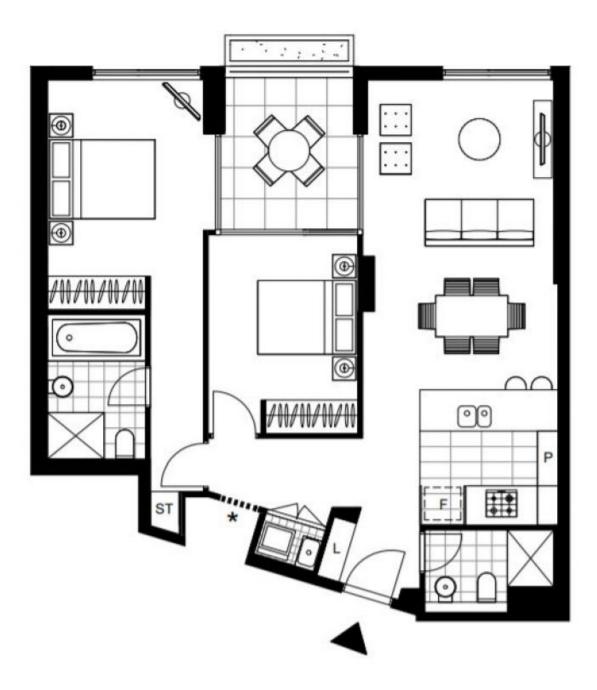

## Deposit Taken- Please call Harry on 0401 545 440 for more apartments

This 87sqm, Mirvac apartment features:

- Generous bedrooms with floor-to-ceiling built-in wardrobes
- Functional living and dining area, with access to balcony
- Quality kitchen with stone benchtops and built-in Miele appliances
- Sleek bathrooms with plenty of generous storage, bath in ensuite
- North-facing balcony, overlooking the internal gardens
- Internal laundry with washing machine and dryer included
- Secure car space and storage cage included
- Ducted A/C, video intercom and NBN connectivity
- 450m to the Heritage-listed Tramsheds, light rail and public transport

## **DEPOSIT TAKEN**

Contact: Naz Sabzpouri

02 8588 8888 0401 545 440

Type: House
Date Available: 08/12/2020

**Bond:** \$2800

https://www.resbymirvac.com

Plans shown are only indicative of layout. Dimensions are approximate.