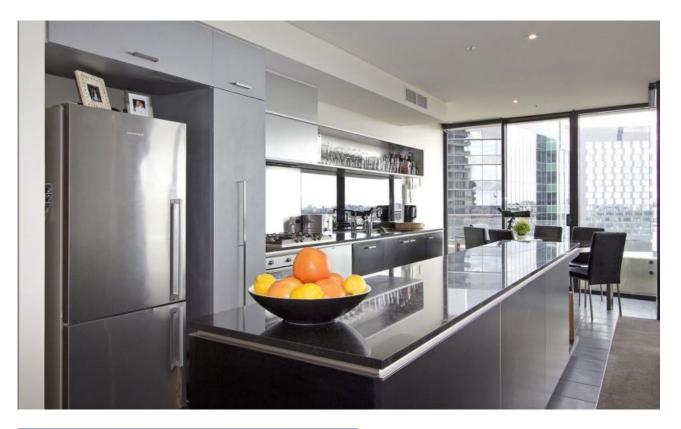

Large kitchen area with Stainless steel cooking Miele appliances.

Large granite benchtops

Spacious living area with floor to ceiling double glazed windows

| \$650 per week              |                |
|-----------------------------|----------------|
| Contact:                    | Baden Lucas    |
|                             | 03 9645 1199   |
|                             | 0418 888 751   |
|                             | Aleiasha Clark |
|                             | 03 9645 1199   |
|                             | 0491 174 507   |
| Туре:                       | Apartment      |
| Date Available:             | 23/11/2020     |
| Leased Date:                | 04/02/2021     |
| Bond:                       | \$3900         |
| https://www.resbymirvac.com |                |