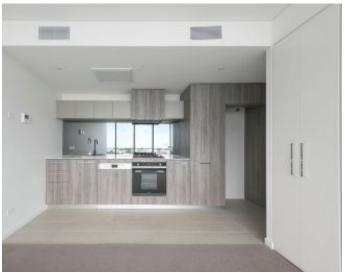

## Luxury 1 bedroom apartment

This luxury Forge apartment in Wharf's Entrance is a one of a kind. This apartment is the perfect home for those seeking luxurious apartment living in the most desired of residential precincts. Located on level 24 and offering a spacious bedroom, windows with stunning views, an open plan living/dining, a designer stone bench kitchen with stainless steel Smeg appliances, private balcony, European laundry, central heating and cooling throughout, one dedicated car space, resident access to the Wharf Club, a state-of-the-art health and wellbeing facility including a fitness centre, pool, spa and steam room and access to Forge's private kitchen/dining room and cinema.