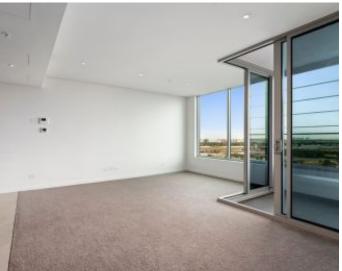

## 1 Bedroom with bay views

This expansive one-bedroom apartment will surely impress. The open plan kitchen with built in fridge and living room is spacious and light filled with expansive glazing throughout to the enclosed winter garden. The master bedroom is also well lit and is equipped with built in robes and views out to Port Phillip Bay. Next generation interiors feature stunning kitchens complemented by European appliances, including dishwasher, and designer bathrooms finessed with chic fittings and luxe matte and metallic finishes.