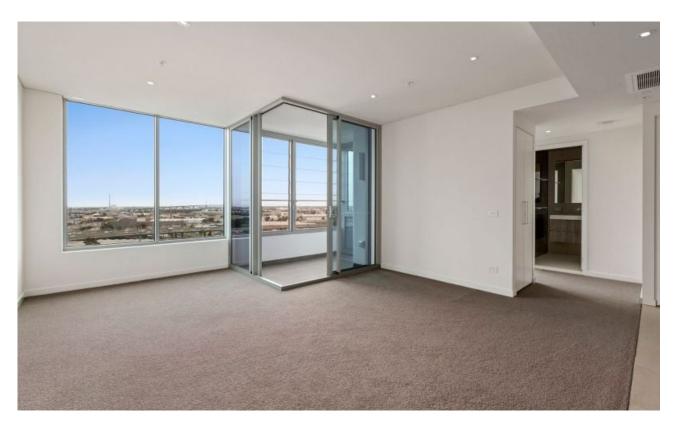

## 1 Bedroom with bay views

This expansive one-bedroom apartment will surely impress. The open plan kitchen with built in fridge and living room is spacious and light filled with expansive glazing throughout to the enclosed winter garden. The master bedroom is also well lit and is equipped with built in robes and views out to Port Phillip Bay. Next generation interiors feature stunning kitchens complemented by European appliances, including dishwasher, and designer bathrooms finessed with chic fittings and luxe matte and metallic finishes.