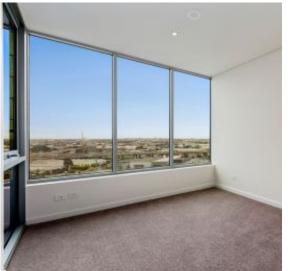

## 1 Bedroom with bay views

This expansive one-bedroom apartment will surely impress. The open plan kitchen with built in fridge and living room is spacious and light filled with expansive glazing throughout to the enclosed winter garden. The master bedroom is also well lit and is equipped with built in robes and views out to Port Phillip Bay. Next generation interiors feature stunning kitchens complemented by European appliances, including dishwasher, and designer bathrooms finessed with chic fittings and luxe matte and metallic finishes.