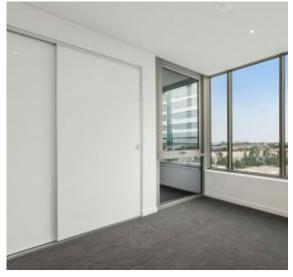

## **Spacious 1 Bedroom**

This expansive one-bedroom apartment will surely impress. The open plan kitchen and living room is spacious and light filled with expansive glazing throughout to the enclosed winter garden. The master bedroom is also well lit and is equipped with built in robes and views out to Port Phillip Bay. Next generation interiors feature stunning kitchens complemented by European appliances, including dishwasher, and designer bathrooms finessed with chic fittings and luxe matt and metallic finishes.