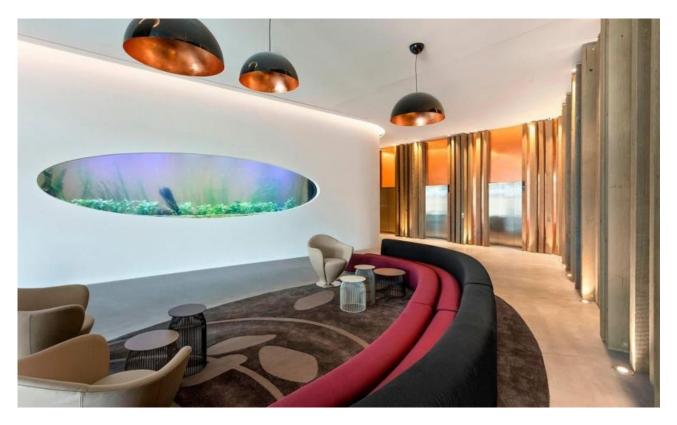

Forge residents will enjoy spaces that extend their personal living environment. A private dining room and cinema can be reserved by residents who want to elevate their gathering with plush surrounds and cityscape views in addition to the luxurious state-of-the-art health and wellbeing facility 'Wharf Club' housed beneath an inclined grass roof. It is also complemented by a caf? overlooking the water as well as the Wharf's Landing.