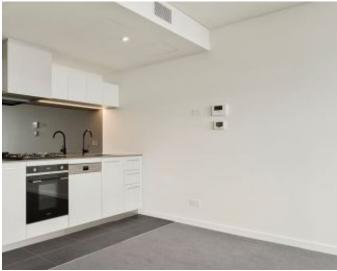

## **Spacious 1 Bedroom**

This expansive one-bedroom apartment will surely impress. The open plan kitchen and living room is spacious and light filled with expansive glazing throughout to the enclosed winter garden. The master bedroom is also well lit and is equipped with built in robes and views out to Port Phillip Bay. Next generation interiors feature stunning kitchens complemented by European appliances, including dishwasher, and designer bathrooms finessed with chic fittings and luxe matt and metallic finishes.