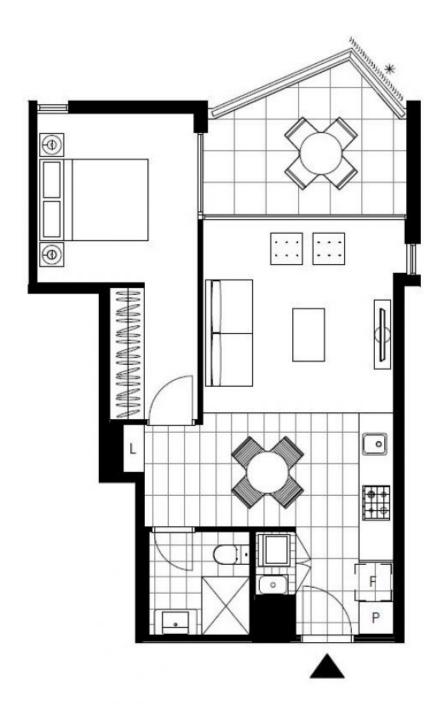

## Deposit Taken- Limited apartments available - Contact DEPOSIT TAKEN ! Harry: 0401 545 440

This 56sqm, 6th floor apartment features:

- Large bedroom with floor-to-ceiling built-in wardrobe
- Spacious living and dining area, with access to balcony
- Contemporary kitchen with stone benchtop and built-in Miele appliances
- Stylish bathroom with plenty of generous storage
- Garden facing balcony, overlooking the internal gardens
- Internal laundry with washing machine and dryer included
- Secure storage cage included
- Ducted A/C, video intercom and NBN connectivity
- 450m to the Heritage-listed Tramsheds, light rail and public transport
- Fully furnished

RES

Plans shown are only indicative of layout. Dimensions are approximate.

GLEBE, NSW 7613/2 Cullen Close