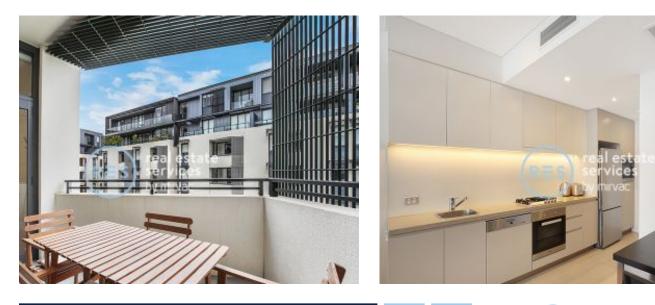

## Deposit Taken- Limited apartments available - Contact DEPOSIT TAKEN ! Harry: 0401 545 440

This 56sqm, 6th floor apartment features:

- Large bedroom with floor-to-ceiling built-in wardrobe
- Spacious living and dining area, with access to balcony
- Contemporary kitchen with stone benchtop and built-in Miele appliances
- Stylish bathroom with plenty of generous storage
- Garden facing balcony, overlooking the internal gardens
- Internal laundry with washing machine and dryer included
- Secure storage cage included
- Ducted A/C, video intercom and NBN connectivity
- 450m to the Heritage-listed Tramsheds, light rail and public transport
- Fully furnished