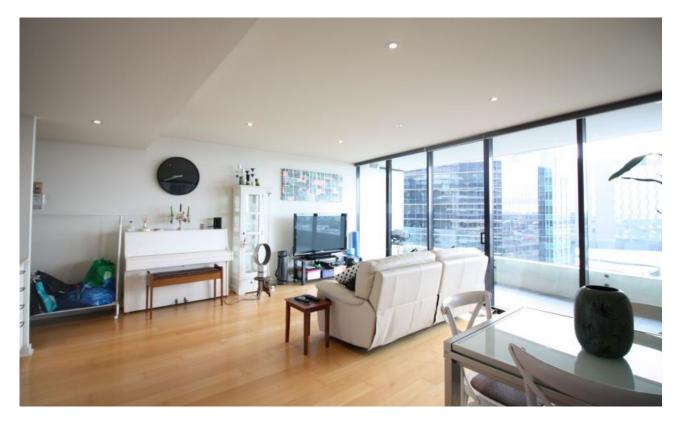

## Perfect positioned one bedroom apartment in rarely \$430 per week offered Tower 1

With highlights that include a generous full-length balcony enjoying superb views plus an open living zone that is bathed in natural light, this appealing one bedroom apartment in the Yarra's Edge precinct is an outstanding entertainer.

A great property that delivers stellar City and Yarra River views, light-filled living/meals with timber floors, stone kitchen with s/steel appliances, corner bedroom with further spectacular views and balcony access, stylish bathroom, laundry, ducted heating and cooling, car space, and access to RekDek with gym, pool, spa, steam room, and sauna (subject to COVID19 availability).