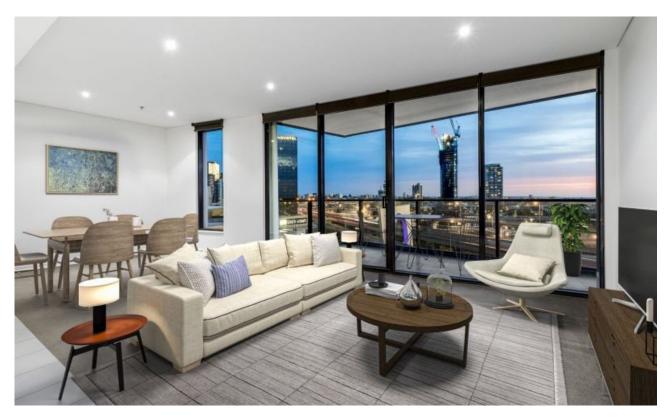

## DOCKLANDS, VIC 1208/60 Lorimer Street

This fantastic apartment is located on the 12th floor of the most sought after Yarra's Edge precinct of Docklands and offers the most amazing views over South Melbourne onto Port Melbourne, St Kilda and of course the glistening Bay

A bright and spacious apartment with floor to ceiling windows, this apartment consists of a spacious bedroom with walk-in robe, an open plan dining and living room opening onto a wide balcony. The hostess kitchen has stone bench-tops, stainless steel appliances and dishwasher. Other features include a contemporary bathroom with a European style laundry, ducted air-conditioning/heating and a secure undercover car space. The developments health style facilities including heated indoor pool, gymnasium, spa and sauna are all available to residents. Restaurants, cafes, shopping and vibrant bars are all at your front door for your convenience.