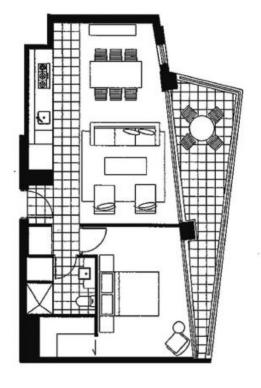

## 1208/60 LORIMER STREET, DOCKLANDS

This floorplan is an artist's impression only, it contains information that we believe to be reliable however we cannot guarantee and accept no responsibility for the accuracy of information supplied. All dimensions are indicative and listed in metres. Interested parties should take their own measurements or engage the services of a licensed surveyor.

Plans shown are only indicative of layout. Dimensions are approximate.