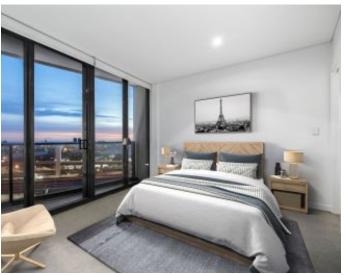

A bright and spacious apartment with floor to ceiling windows, this apartment consists of a spacious bedroom with walk-in robe, an open plan dining and living room opening onto a wide balcony. The hostess kitchen has stone bench-tops, stainless steel appliances and dishwasher. Other features include a contemporary bathroom with a European style laundry, ducted air-conditioning/heating and a secure undercover car space. The developments health style facilities including heated indoor pool, gymnasium, spa and sauna are all available to residents. Restaurants, cafes, shopping and vibrant bars are all at your front door for your convenience.