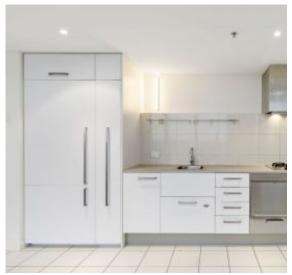

A bright and spacious apartment with floor to ceiling windows, this apartment consists of a spacious bedroom with walk-in robe, an open plan dining and living room opening onto a wide balcony. The hostess kitchen has stone bench-tops, stainless steel appliances and dishwasher. Other features include a contemporary bathroom with a European style laundry, ducted air-conditioning/heating and a secure undercover car space. The developments health style facilities including heated indoor pool, gymnasium, spa and sauna are all available to residents. Restaurants, cafes, shopping and vibrant bars are all at your front door for your convenience.