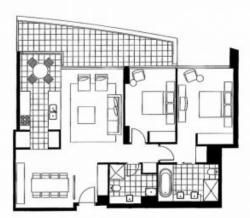

Baden Lucas

**BATH** 

03 9645 1199

0418 888 751 Apartment

Type: Date Available: 02/12/2020 18/12/2020 Leased Date: Bond: \$4650

https://www.resbymirvac.com

Living 3.6 x 5.5 Breakfast 2.2 x 2.4 Dining 3.4 x 3.4

Bedroom 1 3.3 x 3.8 Plus Robe Bedroom 2 3.0 x 3.7 Plus Robe

Please note that this floor plan is a guide only.
The information contained herein is not guaranteed.
Dimensions are approximate. Prospect purchasers must rely on their own enquiries.

Tower 3 Apartment 04 Level 12 - 28

Plans shown are only indicative of layout. Dimensions are approximate.