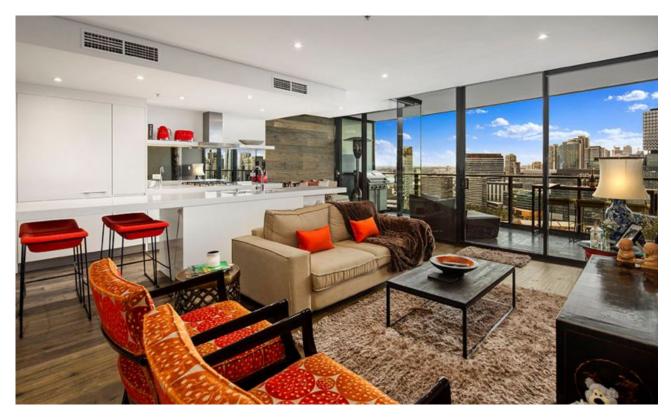

## Rooms with a view!

Brilliantly located on Level 28 in Tower 3 at Yarra's Edge, you are close enough to enjoy all the activity of the Marina and experience the magnificent river and city views. A new kitchen with state of the art appliances is the centrepiece of one of the most highly desired properties on the market, where the owners have invested liberally in both style and substance. Relax or entertain in the massive open plan living space, providing a feeling of space and comfort, all completely north facing on the banks of the Yarra flowing onto the full width balcony and that postcard view of the marina and Melbourne's city skyline.

The large master bedroom provides built in wardrobes and ensuite bathroom with his/her basins and separate bath. Second bedroom also includes wardrobes and is smartly positioned opposite the main central bathroom. Further features include central heating and cooling, two car spaces - this is an apartment not to be missed!