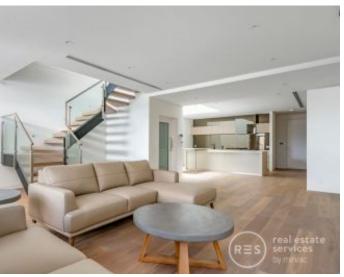

The ground floor boasts a huge open plan living area with an abundance of space, adjoining kitchen plus a powder room. The kitchen is a space of function and form, with stone bench tops, Miele appliances and plenty of storage space to minimise clutter.

The kitchen also features a matching built-in oven and gas cooktop, built in dishwasher and integrated fridge and freezer.