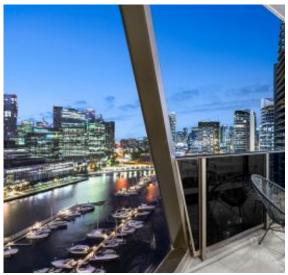

An open plan and thoughtful design promises a spacious main lounge and meals hub, which flows out to the large undercover balcony where the scenic Yarra River and CBD views is there for you to enjoy 24/7. The kitchen is splashed with sleek stone and comes with stainless steel Smeg appliances, while the sizeable bedroom has access to the balcony and a built-in robe.