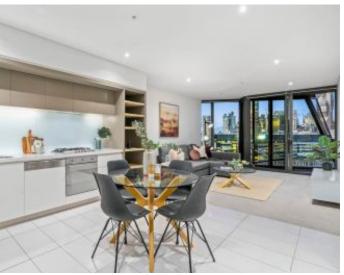

An open plan and thoughtful design promises a spacious main lounge and meals hub, which flows out to the large undercover balcony where the scenic Yarra River and CBD views is there for you to enjoy 24/7. The kitchen is splashed with sleek stone and comes with stainless steel Smeg appliances, while the sizeable bedroom has access to the balcony and a built-in robe.

Other features include a study area, pristine bathroom, European laundry, ducted heating and cooling, secure intercom, and a secure car space.