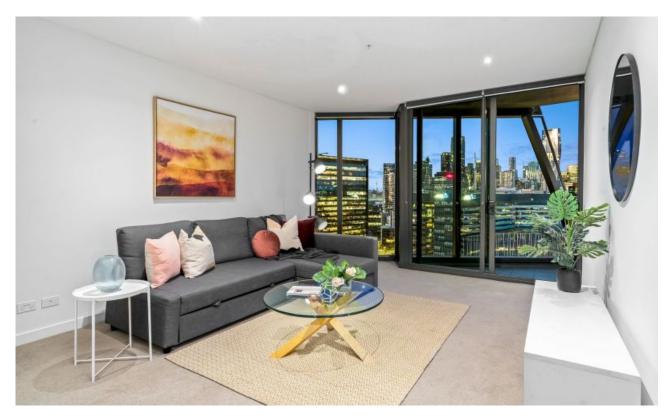

An open plan and thoughtful design promises a spacious main lounge and meals hub, which flows out to the large undercover balcony where the scenic Yarra River and CBD views is there for you to enjoy 24/7. The kitchen is splashed with sleek stone and comes with stainless steel Smeg appliances, while the sizeable bedroom has access to the balcony and a built-in robe.

Other features include a study area, pristine bathroom, European laundry, ducted heating and cooling, secure intercom, and a secure car space.