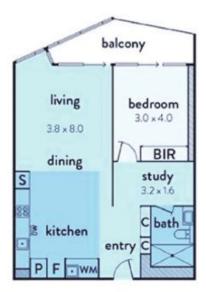

An open plan and thoughtful design promises a spacious main lounge and meals hub, which flows out to the large undercover balcony where the scenic Yarra River and CBD views is there for you to enjoy 24/7. The kitchen is splashed with sleek stone and comes with stainless steel Smeg appliances, while the sizeable bedroom has access to the balcony and a built-in robe.

Other features include a study area, pristine bathroom, European laundry, ducted heating and cooling, secure intercom, and a secure car space.