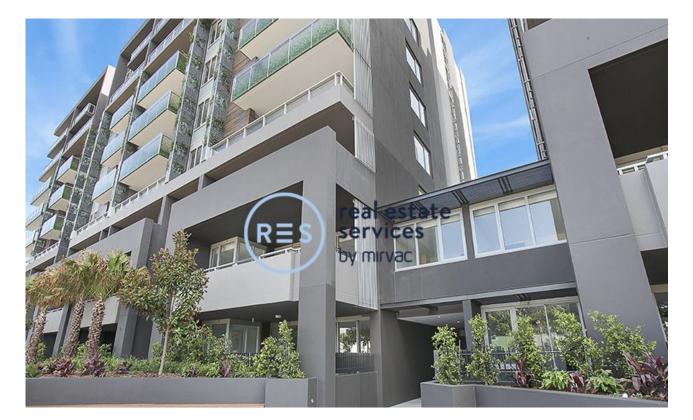

## ZETLAND, NSW 605/28 Ebsworth Street

## Inner City 1-Bedroom Apartment with Study Room in DEPOSIT TAKEN Zetland

This 66sqm, 6th floor apartment features:

- Large bedroom with generous built-in wardrobe
- Separate study room, perfect for a home office or nursery
- Open-plan living and dining area, with access to balcony
- Contemporary kitchen with stone benchtops and built-in appliances
- Sleek bathroom with plenty of generous storage
- Private balcony with fly-screens, perfect for entertaining
- Internal laundry with dryer included
- Secure storage cage optional
- Ducted A/C, video intercom and NBN connectivity