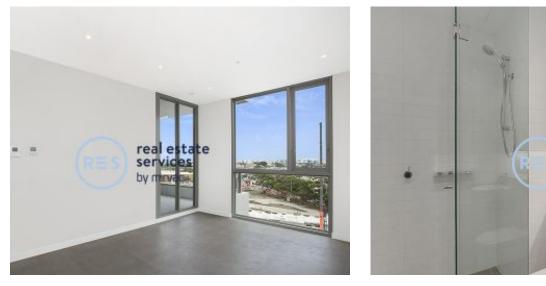

## Inner City 1-Bedroom Apartment with Study Room in DEPOSIT TAKEN Zetland

This 66sqm, 6th floor apartment features:

- Large bedroom with generous built-in wardrobe
- Separate study room, perfect for a home office or nursery
- Open-plan living and dining area, with access to balcony
- Contemporary kitchen with stone benchtops and built-in appliances
- Sleek bathroom with plenty of generous storage
- Private balcony with fly-screens, perfect for entertaining
- Internal laundry with dryer included
- Secure storage cage optional
- Ducted A/C, video intercom and NBN connectivity