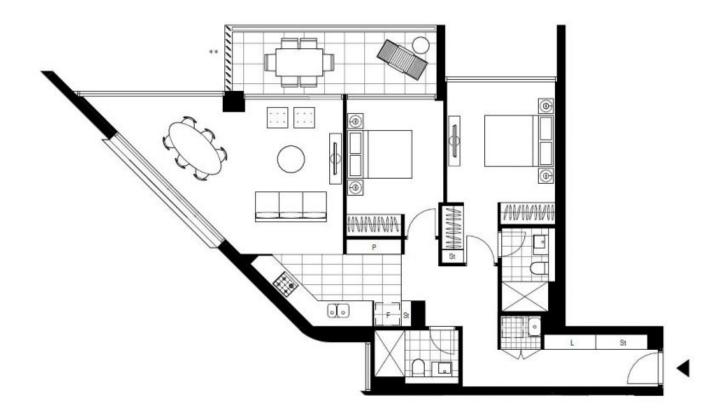

brant Crows Nest. It basks in a sun-drenched north aspect and enjoys an open plan indoor/outdoor design and expansive district views. Resort-style facilities complete the picture of utter luxury.

• Functional layout, long entrance hall, floor-to-ceiling glass • Open plan kitchen and spacious living/dining flowing out • Stone bench tops, gas Miele appliances plus dishwasher • Balcony with far-reaching views ideal for alfresco dining • Bedrooms with built-ins, fully tiled bathrooms plus laundry • Ducted air conditioning, secure parking with lift access



## Price Guide \$1,700,000 -\$1,800,000 Council Rates: \$1,000/year (approx)

Strata Rates: \$6,920/year (approx) Contact: Type:

Matthew Matthews 02 8588 8888 0418 266 590 Apartment Date Available: 26/11/2020 https://www.resbymirvac.com



Plans shown are only indicative of layout. Dimensions are approximate.