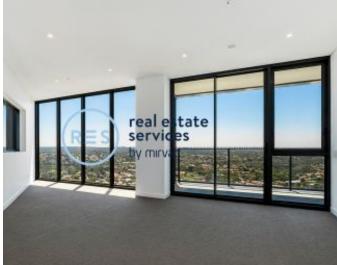

## Sleek modern living in St Leonard's Square

Perched on the 26th floor of the William Building, this sumptuous sky-home promises a divine executive lifestyle central to St Leonards train station and the heart of vibrant Crows Nest. It basks in a sun-drenched north aspect and enjoys an open plan indoor/outdoor design and expansive district views. Resort-style facilities complete the picture of utter luxury.

• Functional layout, long entrance hall, floor-to-ceiling glass • Open plan kitchen and spacious living/dining flowing out • Stone bench tops, gas Miele appliances plus dishwasher • Balcony with far-reaching views ideal for alfresco dining • Bedrooms with built-ins, fully tiled bathrooms plus laundry • Ducted air conditioning, secure parking with lift access