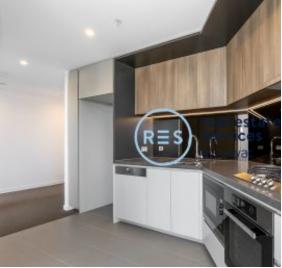

• Functional layout, long entrance hall, floor-to-ceiling glass • Open plan kitchen and spacious living/dining flowing out • Stone bench tops, gas Miele appliances plus dishwasher • Balcony with far-reaching views ideal for alfresco dining • Bedrooms with built-ins, fully tiled bathrooms plus laundry • Ducted air conditioning, secure parking with lift access