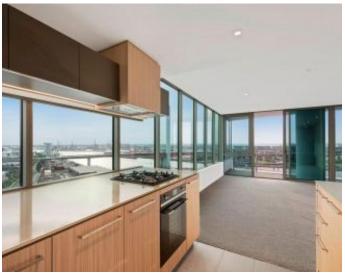

## **River Side Luxury**

Forge is one of Melbourne's luxury waterfront address, enjoy this two bedroom apartment in the prestigious Yarra's Edge precinct.

Next generation interiors feature gourmet kitchens complemented by European appliances and designer bathrooms finished with chic fittings and luxe matt and metallic finishes. Expansive glazing and a great balcony creates a light-filled living environment and sweeping vistas of the city, the Yarra River, the Bolte Bridge and Port Phillip Bay.