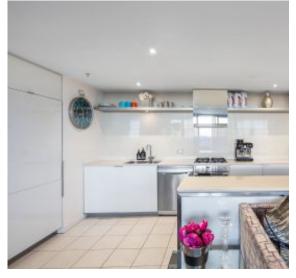

? Sizeable entertainer's balcony delivers incredible views of Port Phillip Bay

? Generous living and meals has balcony access and superb natural light ? Elegant kitchen is equipped with a moveable island bench and stainless steel Miele appliances