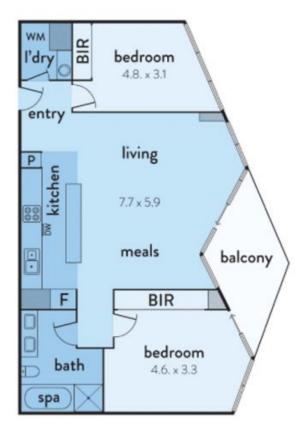

## 1805/90 LORIMER STREET, DOCKLANDS

This floorplan is an artist's impression only, it contains information that we believe to be reliable however we cannot guarantee and accept no responsibility for the accuracy of information supplied. All dimensions are indicative and listed in motion. Interested partners should take their own measurements or engage the services of a licensed surveyor.

Plans shown are only indicative of layout. Dimensions are approximate.

DOCKLANDS, VIC 1805/90 Lorimer Street