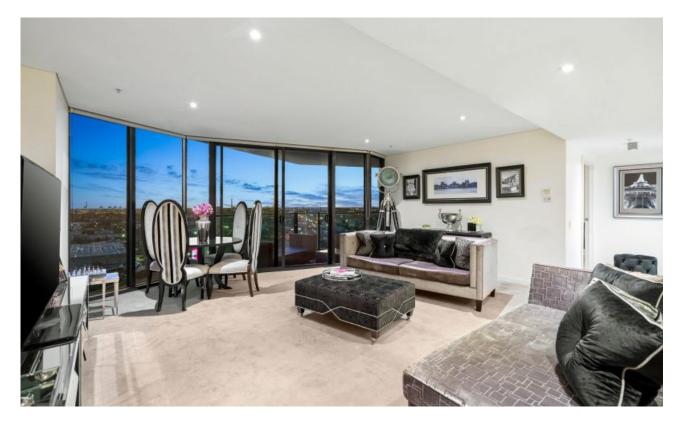

## Spacious open living and brilliant Port Phillip Bay vista

Take advantage of stunning views of Port Phillip Bay, immaculate and spacious internal living, and a spot in the coveted ?Tower 5' complex in the Yarra's Edge precinct with this contemporary 2 bedroom 18th floor residence!

? Sizeable entertainer's balcony delivers incredible views of Port Phillip Bay

? Generous living and meals has balcony access and superb natural light ? Elegant kitchen is equipped with a moveable island bench and stainless steel Miele appliances

? Both bedrooms come with built-in robes and excellent views

? Stylish bathroom with designer floor-to-ceiling tiles and separate bath and shower