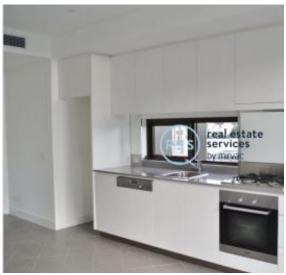

## Deposit taken- Limited apartments left - Please call Harry on 0401 545 440

This 52sqm, 7th floor Apartment features:

- Well appointed bedroom with generous built-in wardrobe
- Tiled living and dining area, leading to the balcony
- Contemporary galley-style kitchen with stone benchtops and Miele
- Ultramodern bathroom with plenty of vanity storage
- Internal laundry with washing machine and dryer included
- Secure storage cage included
- Ducted A/C, video intercom and NBN connectivity
- 450m to the Heritage-listed Tramsheds, light rail and public transport