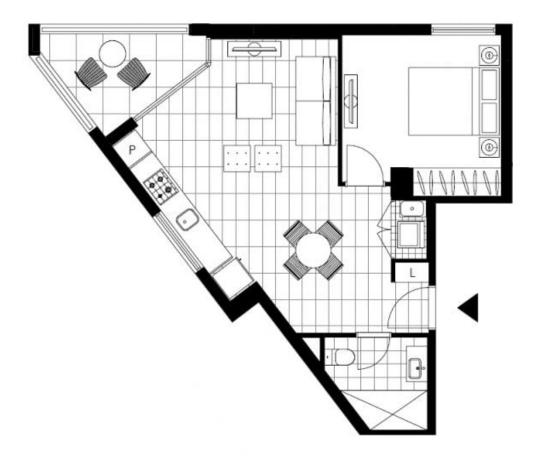

## Deposit taken- Limited apartments left - Please call Harry on 0401 545 440

This 52sqm, 7th floor Apartment features:

- Well appointed bedroom with generous built-in wardrobe
- Tiled living and dining area, leading to the balcony
- Contemporary galley-style kitchen with stone benchtops and Miele
- Ultramodern bathroom with plenty of vanity storage
- Internal laundry with washing machine and dryer included
- Secure storage cage included
- Ducted A/C, video intercom and NBN connectivity
- 450m to the Heritage-listed Tramsheds, light rail and public transport