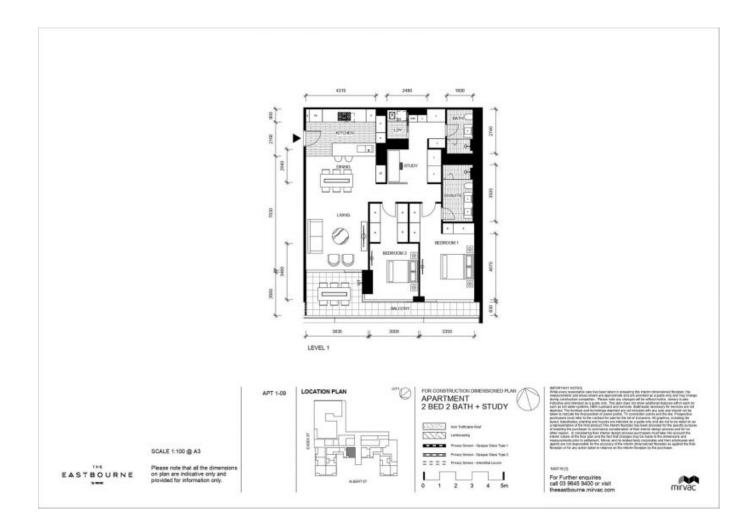

## EAST MELBOURNE, VIC 109/280 Albert Street

## Bespoke Luxury & Style - 2 bedroom at the Eastbourne

Imagine living opposite Fitzroy Gardens in ?The Eastbourne? apartment complex. Where elegance is timeless in this stunning two bedroom apartment, defined by bespoke luxury and style plus an amazing array of communal amenities. Highlighted by a sophisticated and spacious interior featuring a generous living area with prestige Miele appliances and integrated fridge/freezer opening to a balcony with park and city views, two sparkling bathrooms and concealed laundry; plus two basement car spaces & storage cage.

## 2 BED