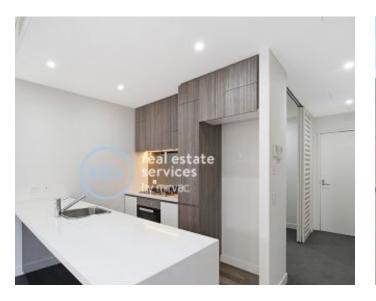

## Deposit Taken- Please call Harry on 0401 545 440 for more apartments

This 69sqm, 3rd floor Apartment features:

- Large bedroom with floor to ceiling built-in wardrobe
- Open-plan living and dining area flowing onto balcony
- Modern kitchen with stone benchtops and Miele appliances
- Sleek bathrooms with plenty of storage
- Separate study room with sliding partition, perfect for a home office
- South-West facing balcony
- Internal laundry with washer and dryer included
- Secure storage cage included
- Ducted A/C, video intercom and NBN connectivity
- 300m to the Tramsheds, light rail station and public transport