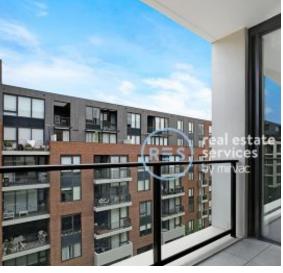

## Deposit Taken- Please call Harry on 0401 545 440 for more apartments

This 69sqm, 3rd floor Apartment features:

- Large bedroom with floor to ceiling built-in wardrobe
- Open-plan living and dining area flowing onto balcony
- Modern kitchen with stone benchtops and Miele appliances
- Sleek bathrooms with plenty of storage
- Separate study room with sliding partition, perfect for a home office
- South-West facing balcony
- Internal laundry with washer and dryer included
- Secure storage cage included
- Ducted A/C, video intercom and NBN connectivity
- 300m to the Tramsheds, light rail station and public transport