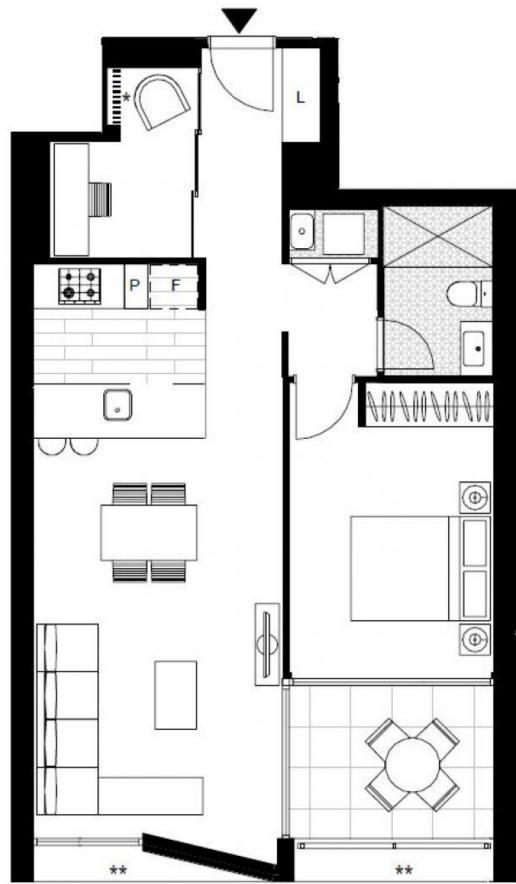

## Deposit Taken- Please call Harry on 0401 545 440 for more apartments

This 69sqm, 3rd floor Apartment features:

- Large bedroom with floor to ceiling built-in wardrobe
- Open-plan living and dining area flowing onto balcony
- Modern kitchen with stone benchtops and Miele appliances
- Sleek bathrooms with plenty of storage
- Separate study room with sliding partition, perfect for a home office
- South-West facing balcony
- Internal laundry with washer and dryer included
- Secure storage cage included
- Ducted A/C, video intercom and NBN connectivity
- 300m to the Tramsheds, light rail station and public transport

Plans shown are only indicative of layout. Dimensions are approximate.

GLEBE, NSW 618/159 Ross Street