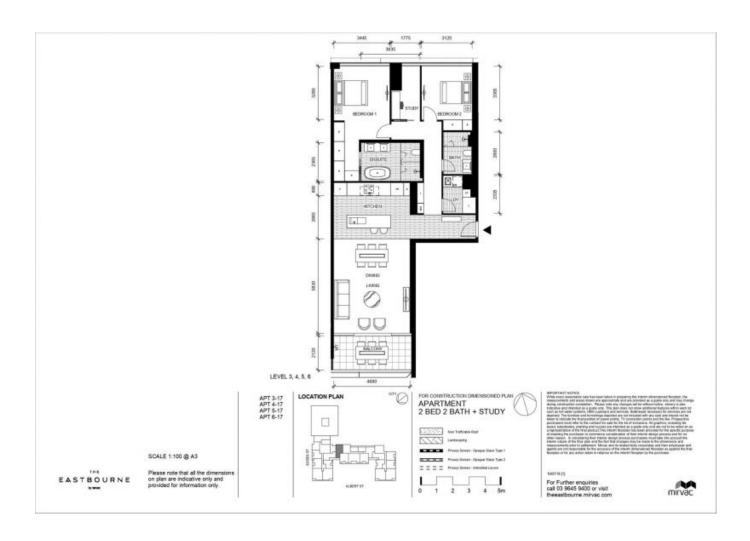

## Effortless Elegance ?2-bedroom apartment with park views

Imagine living opposite Fitzroy Gardens in ?The Eastbourne? apartment complex. Where elegance is timeless in this stunning two bedroom apartment, defined by bespoke luxury and style plus an amazing array of communal amenities. Highlighted by a sophisticated and spacious interior featuring a generous living area with prestige Miele appliances and integrated fridge/freezer opening to a balcony with park and city views, two sparkling bathrooms and concealed laundry; plus two basement car spaces & storage cage.

Resident facilities are second-to-none? see offerings below.

Apartment features:

\$925 per week

Contact: Property

Management

 Type:
 Date Available:
 13/11/2020

 Leased Date:
 13/11/2020

 Bond:
 \$5550

https://www.resbymirvac.com

Plans shown are only indicative of layout. Dimensions are approximate.