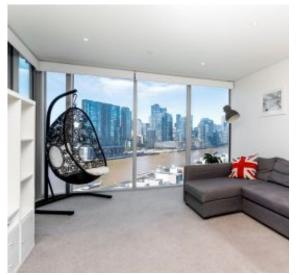

## Spacious apartment with lots of extras plus spectacular views ? unfurnished

The attention to detail and little extras makes this apartment stand out from the rest. What we love:

- Kitchen island bench with feature pendant lights, added storage, pantry fitted with pull out drawers and power points with USB ports
- Electric dual blinds throughout giving the option for reduced glare or complete block out at the touch of a button
- Balcony with inbuilt glass benchtop perfect for enjoying an after-work drink overlooking the Yarra River and Melbourne CBD
- Over car lockable storage unit freeing up interior space while keeping your belongings clean
- Ducted and zoned reverse cycle air conditioning