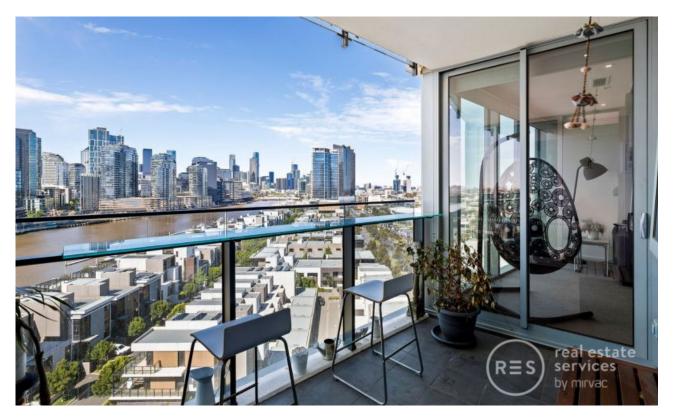

## Spacious apartment with lots of extras plus spectacular views ? unfurnished

The attention to detail and little extras makes this apartment stand out from the rest. What we love:

- Kitchen island bench with feature pendant lights, added storage, pantry fitted with pull out drawers and power points with USB ports
- Electric dual blinds throughout giving the option for reduced glare or complete block out at the touch of a button
- Balcony with inbuilt glass benchtop perfect for enjoying an after-work drink overlooking the Yarra River and Melbourne CBD
- Over car lockable storage unit freeing up interior space while keeping your belongings clean
- Ducted and zoned reverse cycle air conditioning