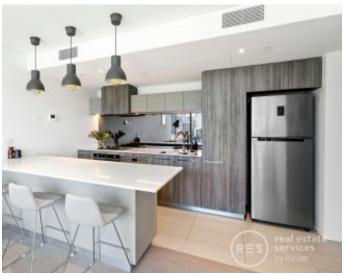

## Spacious apartment with lots of extras plus spectacular views ? unfurnished

The attention to detail and little extras makes this apartment stand out from the rest. What we love:

- Kitchen island bench with feature pendant lights, added storage, pantry fitted with pull out drawers and power points with USB ports
- Electric dual blinds throughout giving the option for reduced glare or complete block out at the touch of a button
- Balcony with inbuilt glass benchtop perfect for enjoying an after-work drink overlooking the Yarra River and Melbourne CBD
- Over car lockable storage unit freeing up interior space while keeping your belongings clean
- Ducted and zoned reverse cycle air conditioning