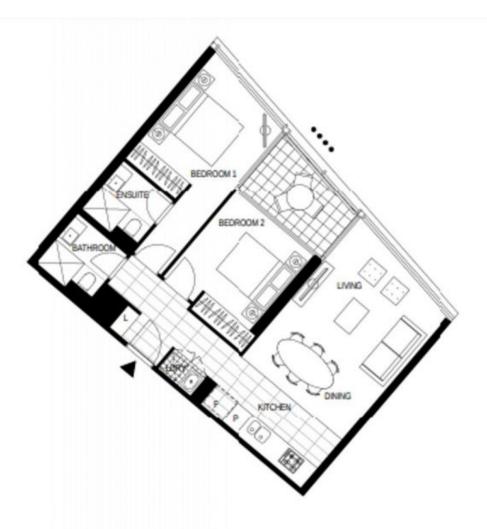

LEVEL 8, 9, 10, 11, 12, 13, 14, 15, 16, 17, 18, 19, 20, 21, 22, 23, 24

Plans shown are only indicative of layout. Dimensions are approximate.