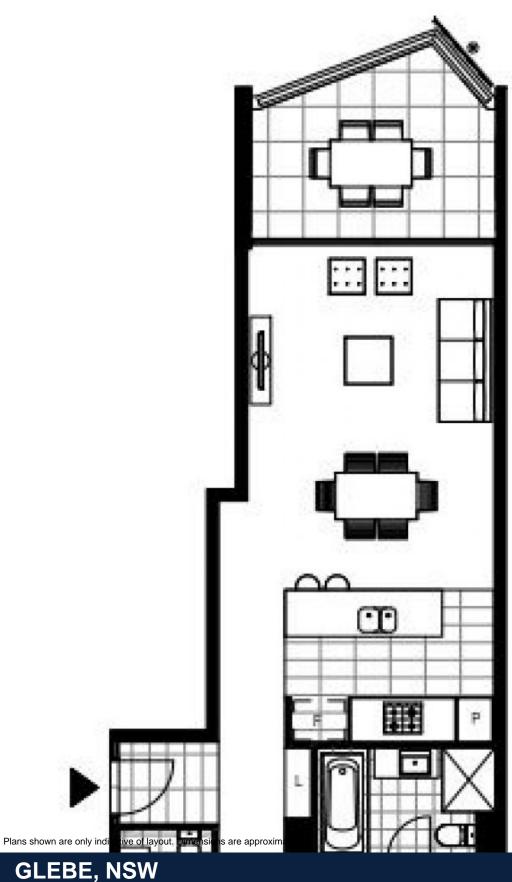

### More apartments available ! Contact Harry- 0401 545

This 109sqm, 6th floor Apartment features:

- Generously appointed bedrooms with generous built-in wardrobes
- Spacious living and dining area, leading to the balcony
- Stylish kitchen with stone benchtops and Miele appliances
- Sleek bathrooms with plenty of vanity storage, bath in ensuite
- Large balcony, perfect for entertaining
- Internal laundry with washing machine and dryer included
- Secure car space and storage cage included
- Ducted A/C, video intercom and NBN connectivity
- 450m to the Heritage-listed Tramsheds, light rail and public transport