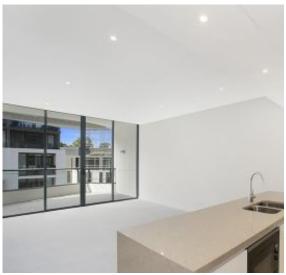

### More apartments available ! Contact Harry- 0401 545

This 109sqm, 6th floor Apartment features:

- Generously appointed bedrooms with generous built-in wardrobes
- Spacious living and dining area, leading to the balcony
- Stylish kitchen with stone benchtops and Miele appliances
- Sleek bathrooms with plenty of vanity storage, bath in ensuite
- Large balcony, perfect for entertaining
- Internal laundry with washing machine and dryer included
- Secure car space and storage cage included
- Ducted A/C, video intercom and NBN connectivity
- 450m to the Heritage-listed Tramsheds, light rail and public transport