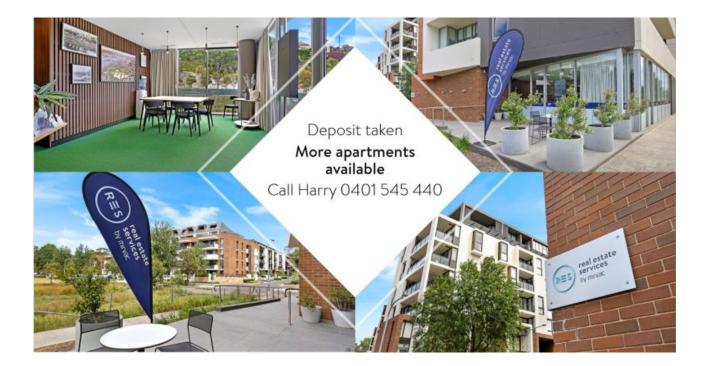

## Deposit Taken- Limited Apartment Available - Contact DEPOSIT TAKEN Harry on 0401 545 440

This 65sqm, 3rd floor Apartment features:

- Generously appointed bedroom with built-in wardrobe
- Open-plan living and dining area, leading to the balcony
- Contemporary kitchen with stone benchtop and Miele appliances
- Sleek bathroom with plenty of vanity storage
- Internal laundry with washing machine and dryer included
- Study nook off bedroom, perfect for a home office
- Secure storage cage included
- Ducted A/C, video intercom and NBN connectivity
- 450m to the Heritage-listed Tramsheds, light rail and public transport