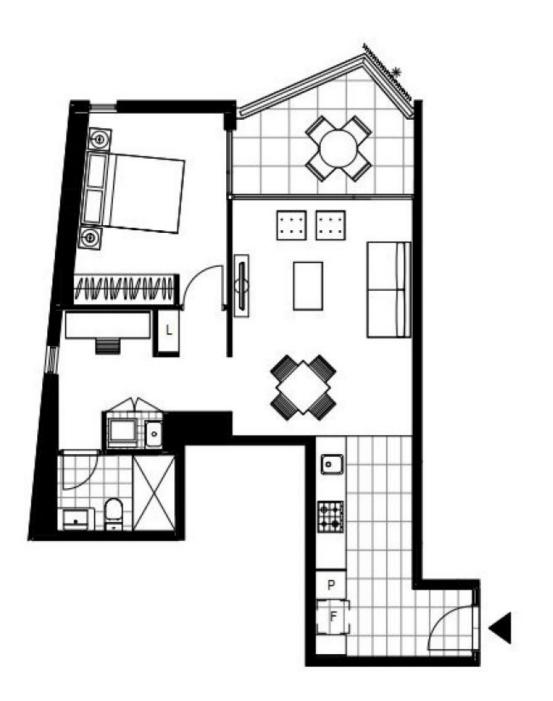

## Deposit Taken- Limited Apartment Available - Contact DEPOSIT TAKEN Harry on 0401 545 440

This 65sqm, 3rd floor Apartment features:

- Generously appointed bedroom with built-in wardrobe
- Open-plan living and dining area, leading to the balcony
- Contemporary kitchen with stone benchtop and Miele appliances
- Sleek bathroom with plenty of vanity storage
- Internal laundry with washing machine and dryer included
- Study nook off bedroom, perfect for a home office
- Secure storage cage included
- Ducted A/C, video intercom and NBN connectivity
- 450m to the Heritage-listed Tramsheds, light rail and public transport

Plans shown are only indicative of layout. Dimensions are approximate.