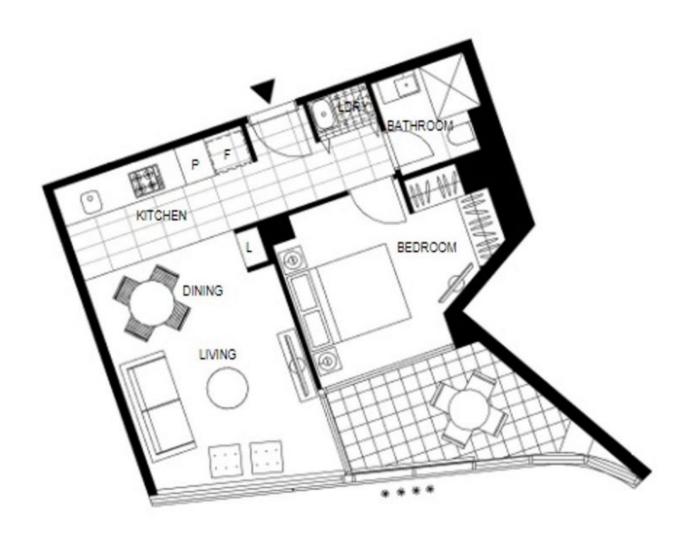

## Stunning 1 bedroom apartment in Forge

Forge is one of Melbourne's luxury waterfront address. We have to offer a near new 1 bedroom apartment on the 20th Floor in the prestigious Yarra's Edge precinct.

Next generation interiors feature stunning kitchen complemented by European appliances, including dishwasher and designer bathrooms finessed with chic fittings and finishes.

The winter garden style balcony creates light-filled living environments and views out to the Port Phillip Bay.