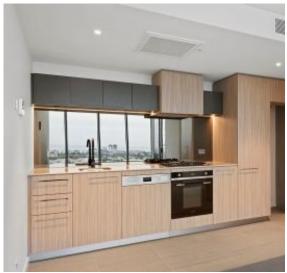

Next generation interiors feature stunning kitchen complemented by European appliances, including dishwasher and designer bathrooms finessed with chic fittings and finishes.

The winter garden style balcony creates light-filled living environments and views out to the Port Phillip Bay.