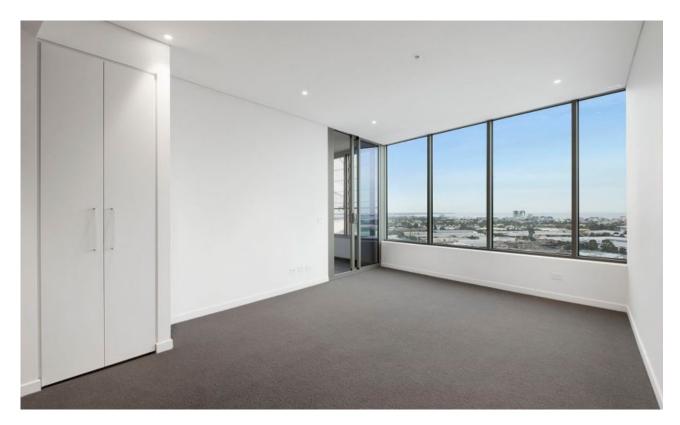

Next generation interiors feature stunning kitchen complemented by European appliances, including dishwasher and designer bathrooms finessed with chic fittings and finishes.

The winter garden style balcony creates light-filled living environments and views out to the Port Phillip Bay.