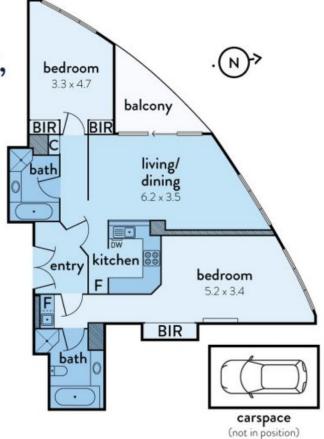

## 1511 & 1512/26 SOUTHGATE AVENUE, SOUTHBANK

This floorplan is an artist's impression only, it contains information that we believe to be reliable however we cannot guarantee and accept no responsibility for the accuracy of information supplied. All dimensions are indicative and listed in metres, interested parties should take their own measurements or engage the services of a licensed surveyor.

Plans shown are only indicative of layout. Dimensions are approximate.

SOUTHBANK, VIC 1511 & 1512/26 Southgate Avenue