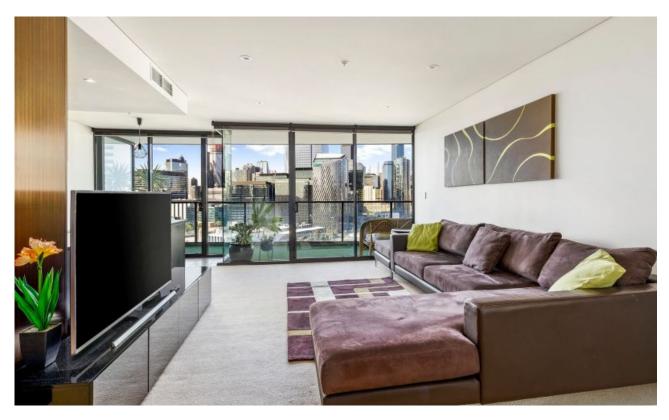

## Fully furnished 2 bedroom in Yarras edge

Brilliantly located on Level 18 in Tower 3 at Yarra's Edge, you are close enough to enjoy all the activity of the Marina and experience the magnificent river and city views. A kitchen with Miele appliances is the centrepiece of one of the most highly desired properties on the market. Relax or entertain in the massive open plan living space, providing a feeling of space and comfort, all completely north facing on the banks of the Yarra flowing onto the full width balcony and that postcard view of the marina and Melbourne's city skyline.