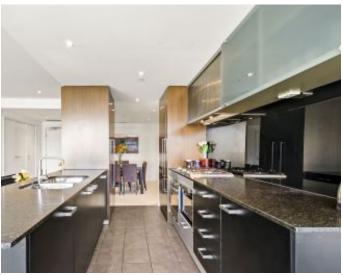

## Fully furnished 2 bedroom in Yarras edge

Brilliantly located on Level 18 in Tower 3 at Yarra's Edge, you are close enough to enjoy all the activity of the Marina and experience the magnificent river and city views. A kitchen with Miele appliances is the centrepiece of one of the most highly desired properties on the market. Relax or entertain in the massive open plan living space, providing a feeling of space and comfort, all completely north facing on the banks of the Yarra flowing onto the full width balcony and that postcard view of the marina and Melbourne's city skyline.