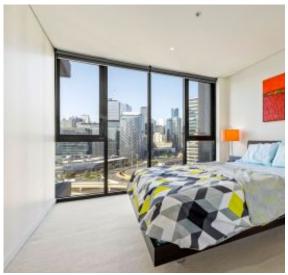

The large master bedroom provides built in wardrobes and ensuite bathroom with his/her basins and separate bath. Second bedroom also includes wardrobes and is smartly positioned opposite the main central bathroom. Further features include central heating and cooling, two car spaces and resident membership to the RekDek's indoor swimming pool, gymnasium, spa & sauna once restrictions allow.