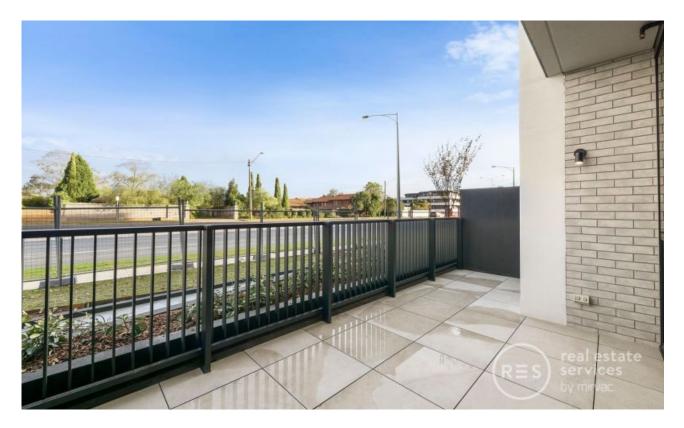

Apartment features:

- ? Bespoke design, quality construction and finishes
- ? Internal space of 50m2
- ? Large Balcony ? 18m2
- ? Storage cage near car space
- ? Stainless steel Miele appliances including integrated dishwasher
- ? Generous cupboard space