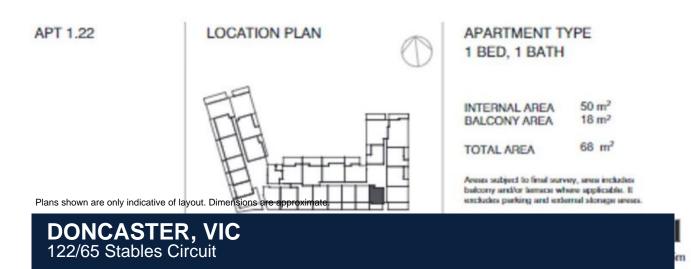

## **DONCASTER, VIC** 122/65 Stables Circuit

Apartment features:

- ? Bespoke design, quality construction and finishes
- ? Internal space of 50m2
- ? Large Balcony ? 18m2
- ? Storage cage near car space
- ? Stainless steel Miele appliances including integrated dishwasher
- ? Generous cupboard space