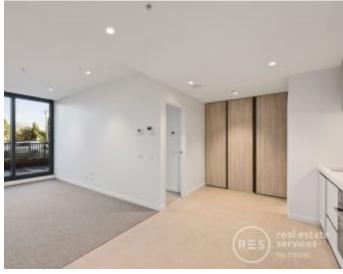

Apartment features:

- ? Bespoke design, quality construction and finishes
- ? Internal space of 50m2
- ? Large Balcony ? 18m2
- ? Storage cage near car space
- ? Stainless steel Miele appliances including integrated dishwasher
- ? Generous cupboard space