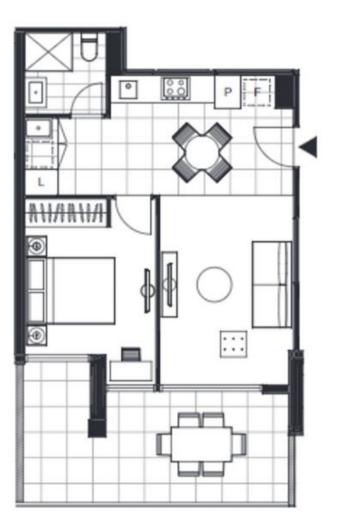

Apartment features:

- ? Bespoke design, quality construction and finishes
- ? Internal space of 50m2
- ? Large Balcony ? 18m2
- ? Storage cage near car space
- ? Stainless steel Miele appliances including integrated dishwasher
- ? Generous cupboard space

LEVEL 01

l