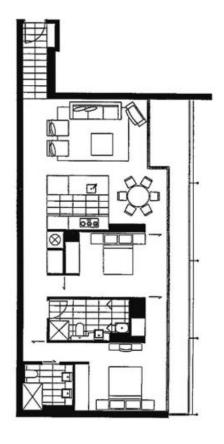

## 302/86 RIVER ESPLANADE, DOCKLANDS

This floorplan is an artist's impression only, it contains information that we believe to be reliable however we cannot guarantee and accept no responsibility for the accuracy of information supplied. All dimensions are indicative and listed in metres. Interested parties should take their own measurements or engage the services of a licensed surveyor.

Plans shown are only indicative of layout. Dimensions are approximate.