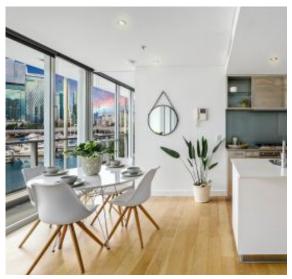

floorboards from the entry leading to the open plan living/dining zone, you'll be pleased with the fully equipped kitchen complete with stone bench tops and stainless steel appliances, all leading to a spacious outdoor balcony overlooking the Esplanade.