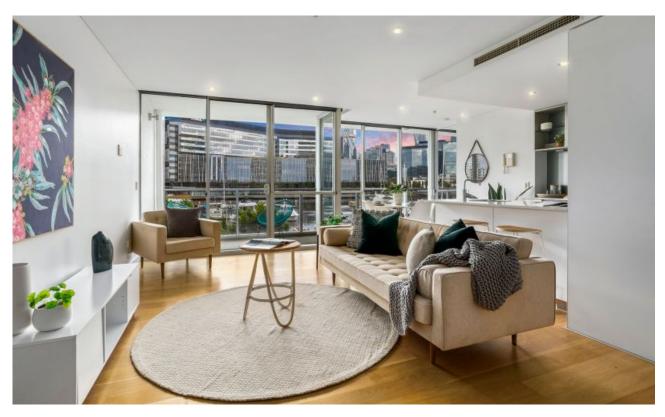

## Spacious and light-filled Podium delight!

Gazing across Yarra's Edge Marina to the magnificent backdrop of Melbourne's CBD, this spacious two bedroom, two bathroom Podium apartment is a must see for those looking to secure a property in the Yarras Edge precinct.

Offering an innate connection between private third floor living and the stunning yacht's and tranquil river below, this apartment is bathed in natural sunlight via floor-to-ceiling windows spanning the entire length of this desirable abode. With

floorboards from the entry leading to the open plan living/dining zone, you'll be pleased with the fully equipped kitchen complete with stone bench tops and stainless steel appliances, all leading to a spacious outdoor balcony overlooking the Esplanade.