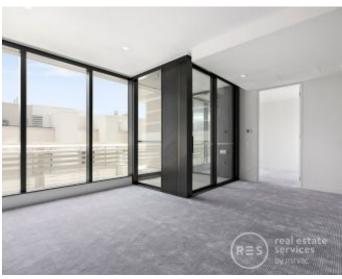

## Apartments feature:

- ? Bespoke design, quality construction and finishes
- ? Superb timber & prestige Miele equipped kitchen
- ? Integrated fridge/freezer
- ? Generous cupboard space
- ? Floor to ceiling windows
- ? Sleek bathroom plus European laundry
- ? Ducted heating and cooling