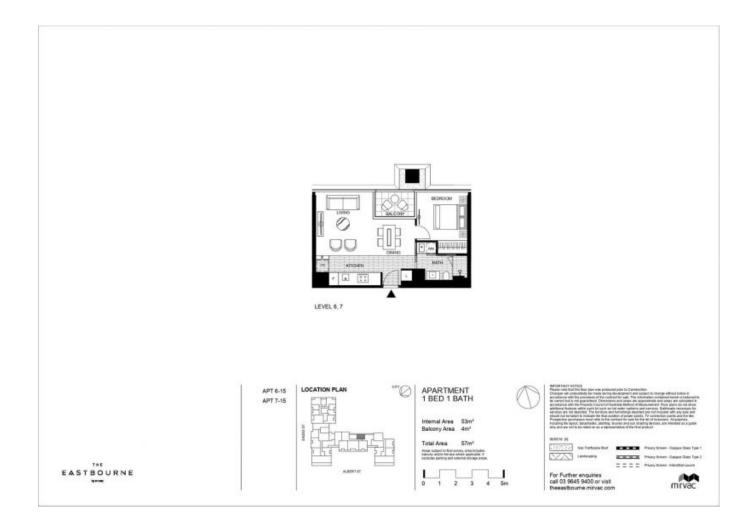

## **EAST MELBOURNE, VIC** 615/280 Albert Street

## Spacious 1 bedroom at the Eastbourne

Eastbourne is set to be an inner-city Eden, a heartbeat from the city, yet feeling like a million miles away. Located in East Melbourne, a neighbourhood of distinction, steeped in history and home to a privileged few.

## Apartments feature:

- ? Bespoke design, quality construction and finishes
- ? Superb timber & prestige Miele equipped kitchen
- ? Integrated fridge/freezer
- ? Generous cupboard space
- ? Floor to ceiling windows
- ? Sleek bathroom plus European laundry
- ? Ducted heating and cooling