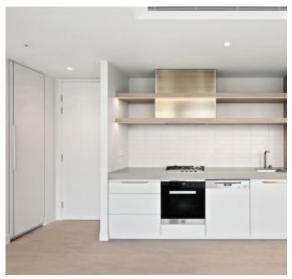

## Apartments feature:

- ? Bespoke design, quality construction and finishes
- ? Superb timber & prestige Miele equipped kitchen
- ? Integrated fridge/freezer
- ? Generous cupboard space
- ? Floor to ceiling windows
- ? Sleek bathroom plus European laundry
- ? Ducted heating and cooling