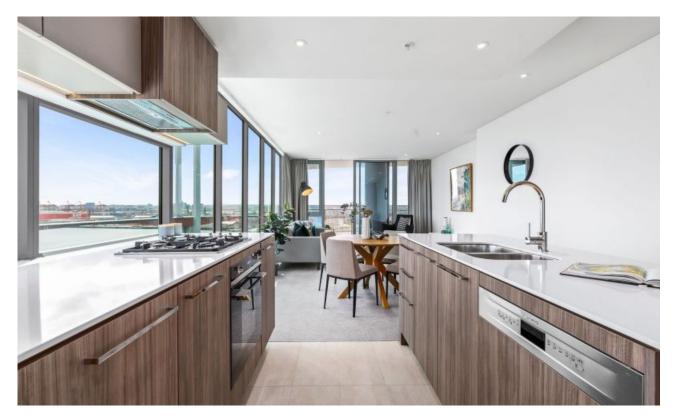

The designer stone kitchen has stainless steel Smeg appliances, island bench and the ideal location overlooking the open plan living area. The second bedroom delivers gorgeous Bay vistas framed by elegant curved windows with BIR's while other extras include a European laundry, ducted