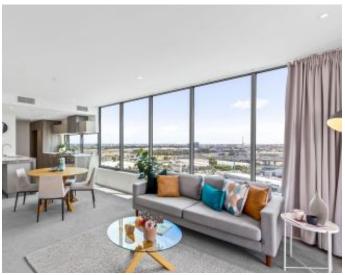

A practical and thoughtful layout has magnificent views out to the nearby NewQuay and Victoria Harbour precincts as well as the CBD. These lasting vistas can be seen from the sizeable undercover balcony, the ultra-spacious lounge and dining zone and the master bedroom conveniently appointed by an exquisite ensuite inclusive of bath and dual vanities.