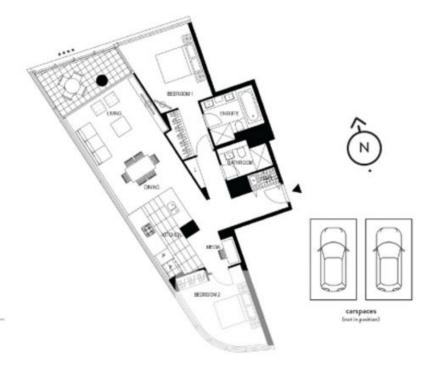

A practical and thoughtful layout has magnificent views out to the nearby NewQuay and Victoria Harbour precincts as well as the CBD. These lasting vistas can be seen from the sizeable undercover balcony, the ultra-spacious lounge and dining zone and the master bedroom conveniently appointed by an exquisite ensuite inclusive of bath and dual vanities.

The designer stone kitchen has stainless steel Smeg appliances, island bench and the ideal location overlooking the open plan living area. The second bedroom delivers gorgeous Bay vistas framed by elegant curved windows with BIR's while other extras include a European laundry, ducted

heating and cooling, video intercom entry, 2 secure car spaces and access to the Wharf's Club with gym and pool plus a private kitchen/dining room and cinema.

This Forge apartment is positioned in the new Wharf's Entrance area (within Yarra's Edge) which delivers a quiet and almost village-like lifestyle where you're within easy reach of South Wharf restaurants and bars, DFO outlet shopping, public transport, and Citylink.

Plans shown are only indicative of layout. Dimensions are approximate.