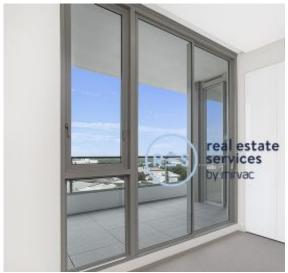

## Tiled 1-Bedroom Apartment in Green Square, Zetland

This 66sqm, 7th floor Apartment features:

- Spacious bedroom with generous built-in wardrobe
- Tiled living and dining area, leading to the balcony
- Modern kitchen with stone benchtops and built-in Smeg appliances
- Stylish bathroom with plenty of vanity storage
- Sunny and spacious balcony, perfect for entertaining
- Internal laundry with dryer included
- Secure storage cage included
- Ducted A/C, video intercom and NBN connectivity
- 300m to Woolworths, The Social Corner and Green Square Train Station (10mins to the City)  $\,$