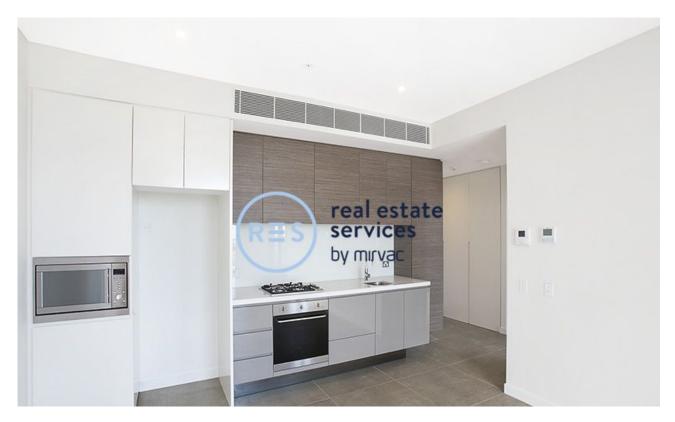

## Tiled 1-Bedroom Apartment in Green Square, Zetland

This 66sqm, 7th floor Apartment features:

- Spacious bedroom with generous built-in wardrobe
- Tiled living and dining area, leading to the balcony
- Modern kitchen with stone benchtops and built-in Smeg appliances
- Stylish bathroom with plenty of vanity storage
- Sunny and spacious balcony, perfect for entertaining
- Internal laundry with dryer included
- Secure storage cage included
- Ducted A/C, video intercom and NBN connectivity
- 300m to Woolworths, The Social Corner and Green Square Train Station (10mins to the City)  $\,$