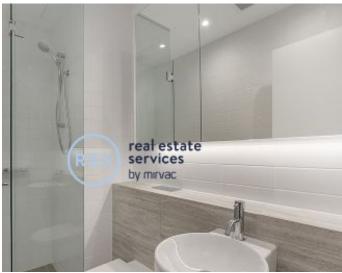

## Tiled 1-Bedroom Apartment in Green Square, Zetland

This 66sqm, 7th floor Apartment features:

- Spacious bedroom with generous built-in wardrobe
- Tiled living and dining area, leading to the balcony
- Modern kitchen with stone benchtops and built-in Smeg appliances
- Stylish bathroom with plenty of vanity storage
- Sunny and spacious balcony, perfect for entertaining
- Internal laundry with dryer included
- Secure storage cage included
- Ducted A/C, video intercom and NBN connectivity
- 300m to Woolworths, The Social Corner and Green Square Train Station (10mins to the City)  $\,$