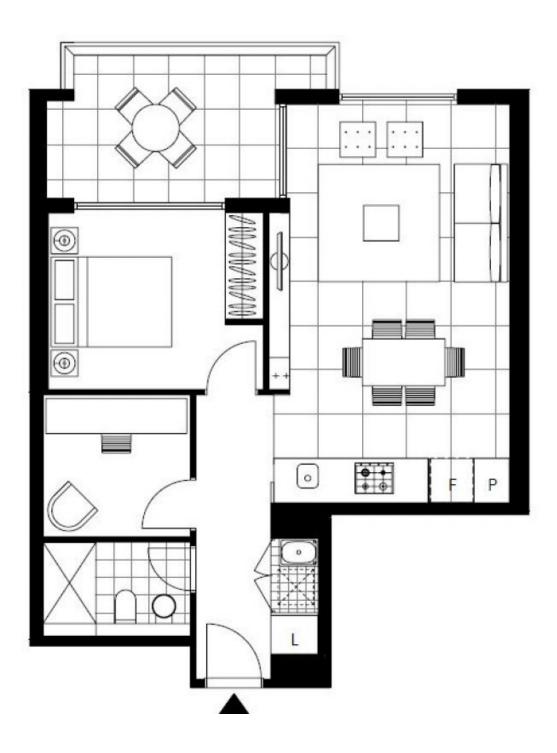

## Tiled 1-Bedroom Apartment in Green Square, Zetland

This 66sqm, 7th floor Apartment features:

- Spacious bedroom with generous built-in wardrobe
- Tiled living and dining area, leading to the balcony
- Modern kitchen with stone benchtops and built-in Smeg appliances
- Stylish bathroom with plenty of vanity storage
- Sunny and spacious balcony, perfect for entertaining
- Internal laundry with dryer included
- Secure storage cage included
- Ducted A/C, video intercom and NBN connectivity
- 300m to Woolworths, The Social Corner and Green Square Train Station (10mins to the City)  $\,$

## **DEPOSIT TAKEN - More Apartments Available!**

Contact: Carmen Whiteley

02 8588 8888 0497 555 519

Type: Apartment
Date Available: 09/10/2020
Bond: \$2080

https://www.resbymirvac.com

Plans shown are only indicative of layout. Dimensions are approximate.