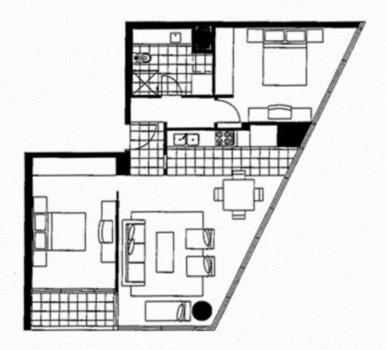

## \$450 per week

Contact: Baden Lucas

Type: Apartment
Date Available: 20/11/2020
Leased Date: 05/02/2021
Bond: \$2700

https://www.resbymirvac.com

Living 3.3 x 4.1 Dining 2.0 x 3.2 Bedroom 1 3.4 x 3.6 Plus Robe Bedroom 2 4.1 x 3.0 Plus Robe Please note that this floor plan is a guide only.
The information contained herein is not guaranteed.
Dimensions are approximate. Prospect purchasers must rely on their own enquiries.

Plans shown are only indicative of layout. Dimensions are approximate.