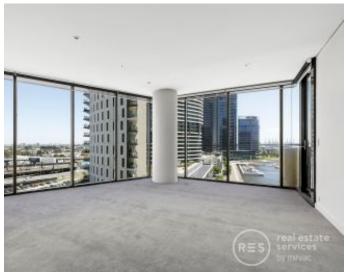

## **Under Application**

This delightful harbour side residence offers comfort and the convenience of the CBD right on your doorstep! Featuring two generous bedrooms, ample robes and a central bathroom. A sun filled living area makes the most of natural light with adjoining kitchen complete with stainless appliances and stone benches. A balcony that's ideal for entertaining taking in views of the harbour below. This apartment is fully air-conditioned and includes a secure car space.

## \$450 per week

Contact: Baden Lucas

Type: Apartment
Date Available: 20/11/2020
Leased Date: 05/02/2021
Bond: \$2700

https://www.resbymirvac.com

Living 3.3 x 4.1 Dining 2.0 x 3.2 Bedroom 1 3.4 x 3.6 Plus Robe Bedroom 2 4.1 x 3.0 Plus Robe Please note that this floor plan is a guide only.
The information contained herein is not guaranteed.
Dimensions are approximate. Prospect purchasers must rely on their own enquiries.